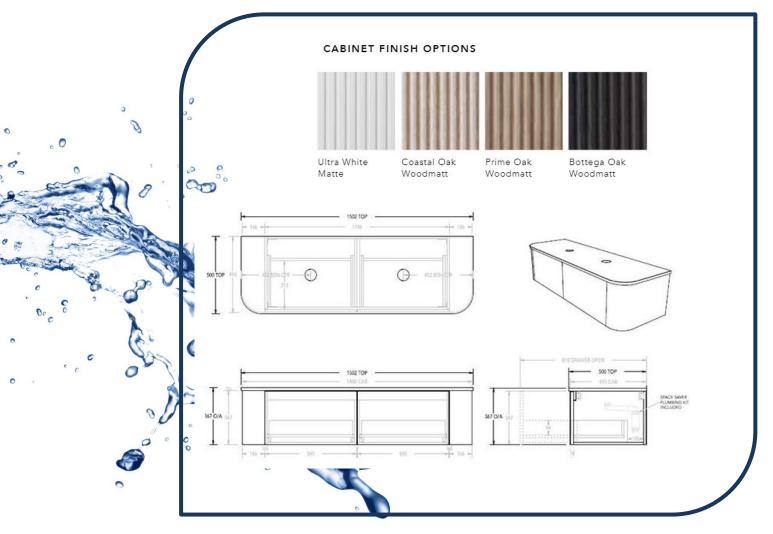

### Waverley 1500 All Drawer Slim Wall Hung Vanity Double Bowl With Friday Hybrid Quartz Benchtop – WAVFAS1500WHDFR

Effortlessly curved to elevate any bathroom.

- ✓ When ordering please advise which benchtop finish and cabinet finish you would like
- ✓ 1500 Vanity (also available in 750, 900, 1200 and 1800)
- Double bowl position (also available in either right hand, centre or left hand position)
- ✓ Wall hung, slim all-drawer model with curved feature ends
- Choose from any 20mm benchtop in Friday Hybrid Quartz (next page)
- ✓ Bespoke curved thermolaminated v-groove cabinetry available in 4 cabinet finishes (pictured below)
- ✓ Basins not included
- ✓ Hettich AvanTech YOU push-to-open drawers in anthracite
- ✓ Space saver plumbing kit included to conceal plumbing behind drawers
- ✓ Universal Chrome plug and waste included (more colours available at an additional charge)