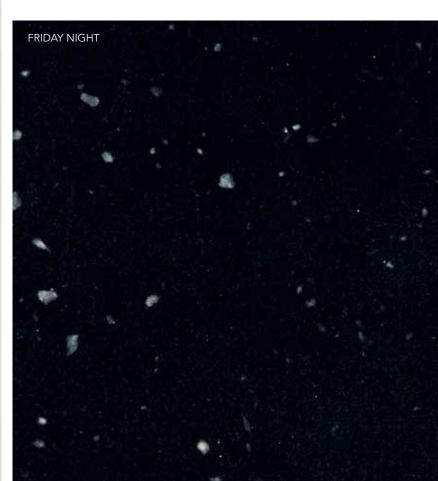

# **Benchtop Finishes**

Friday Hybrid Quartz™

BOARD WALK

EXCITE

## Friday Hybrid Quartz

- Friday™ is made from 93% quartz and 7% polymer resin.
- Has the look and feel of granite but provides a much more consistent and solid colour.
- High performance, durable, stain resistant, and scratch resistant.
- Has exceptional strength and toughness, is difficult to chip, crack or dull.
- Friday™ is non-porous, hygienic, easy to clean and maintain.

Friday Hybrid Quartz $^{\text{TM}}$  is made from a natural quartz product, variations in the finish are to be expected.