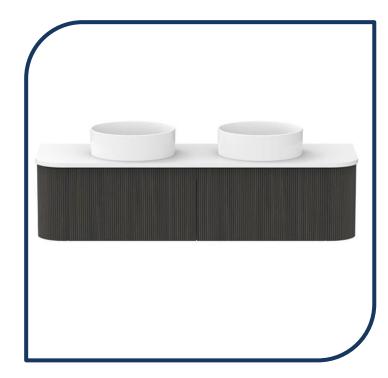

### Waverley 1500 All Drawer Slim Wall Hung Vanity Double Bowl With Friday Hybrid Quartz Benchtop – WAVFAS1500WHDFR

Effortlessly curved to elevate any bathroom.

- ✓ When ordering please advise which benchtop finish and cabinet finish you would like
- ✓ 1500 Vanity (also available in 750, 900, 1200 and 1800)
- Double bowl position (also available in either right hand, centre or left hand position)
- ✓ Wall hung, slim all-drawer model with curved feature ends
- Choose from any 20mm benchtop in Friday Hybrid Quartz (next page)
- ✓ Bespoke curved thermolaminated v-groove cabinetry available in 4 cabinet finishes (pictured below)
- ✓ Basins not included
- ✓ Hettich AvanTech YOU push-to-open drawers in anthracite
- ✓ Space saver plumbing kit included to conceal plumbing behind drawers
- ✓ Universal Chrome plug and waste included (more colours available at an additional charge)