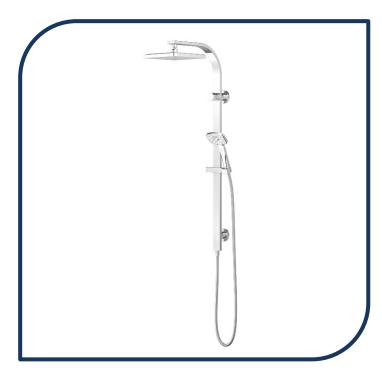

## Waipori Shower System - WASSCPWHAU

Curved edges and faces soften the geometric styling of Waipori Satinjet® shower range, making it a modern alternative to square styles. Waipori offers a widespread Satinjet® spray coverage for relaxation and cleansing.

- ✓ Features the revolutionary Satinjet® spray design twin jets of water collide into thousands of tiny droplets to deliver voluminous shower coverage
- ✓ Height adjustable single function handset featuring Satinjet® spray, single function 230mm square overhead shower featuring Satinjet® spray
- ✓ Integrated water diverter to switch from handset to overhead shower
- ✓ Exposure rail with inbuilt water delivery point to eliminate the need for a separate wall elbow
- ✓ Strong and durable SatinLux hose, stylish white Waipori faceplate
- ✓ WELS 3 star, 9l/min