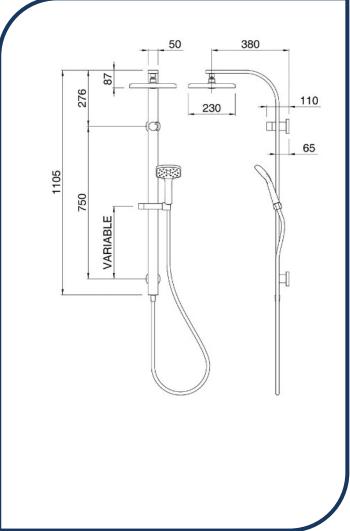

## Waipori Shower System - WASSCPWHAU

Curved edges and faces soften the geometric styling of Waipori Satinjet® shower range, making it a modern alternative to square styles. Waipori offers a widespread Satinjet® spray coverage for relaxation and cleansing.

- ✓ Features the revolutionary Satinjet® spray design twin jets of water collide into thousands of tiny droplets to deliver voluminous shower coverage
- ✓ Height adjustable single function handset featuring Satinjet® spray, single function 230mm square overhead shower featuring Satinjet® spray
- ✓ Integrated water diverter to switch from handset to overhead shower
- ✓ Exposure rail with inbuilt water delivery point to eliminate the need for a separate wall elbow
- ✓ Strong and durable SatinLux hose, stylish white Waipori faceplate
- ✓ WELS 3 star, 9l/min