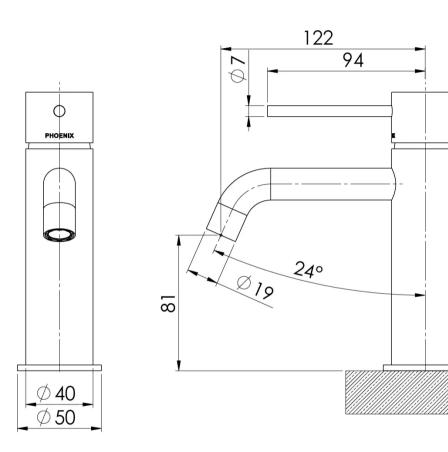

### VIVID SLIMLINE BASIN MIXER CURVED OUTLET

SPECIFICATIONS

VS7701-10

Please visit https://www.phoenixtapware.com.au/warranty to view the full warranty

While we aim to ensure the specifications shown are correct at time of printing, Phoenix Tapware reserves the right to make modifications without prior notice. Always use the physical product measurements for mark-ups and roughing-in as the line drawing shown may differ from the actual product over time. All measurements are shown in millimetres. Colours may vary from image shown.