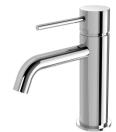

## **VIVID SLIMLINE**

### VIVID SLIMLINE BASIN MIXER CURVED OUTLET

SPECIFICATIONS



VS7701-10

#### AVAILABLE IN





Brushed Nickel



Brushed Carbon Matte Black

VS7701-31

1

VS7701-00

Chrome

VS7701-12 Brushed Gold

#### INFORMATION

Temperature Rating 1 - 75°C



Pressure Rating 150 - 500kPa

#### MAINTENANCE AND CARE:

- All surfaces should be cleaned with mild liquid detergent or soap and water.

VS7701-30

Gun Metal

- Do not use cream cleaners or citrus based cleaning products, as they are abrasive.
- Use of unsuitable cleaning agents may damage the surface.
- Any damage caused in this way will not be covered by warranty.

Please visit https://www.phoenixtapware.com.au/warranty to view the full warranty

While we aim to ensure the specifications shown are correct at time of printing, Phoenix Tapware reserves the right to make modifications without prior notice