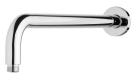

## **VIVID SHOWER ARM 400MM ROUND**

8

### **AVAILABLE IN**

V6000-00

Chrome

V6000-30 Brushed Nickel Gun Metal

Brushed Carbon Matte Black

V6000-12 Brushed Gold