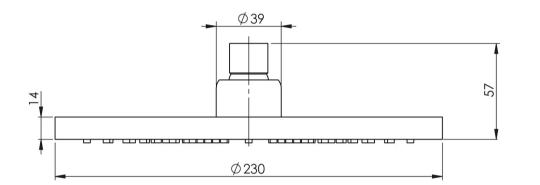

## VIVID **VIVID SHOWER ROSE 230MM ROUND**

**PHOENIX** 

## **AVAILABLE IN**

V527-31

V527 CHR Chrome

V527-40 V527-30 Brushed Nickel Gun Metal

V527-10 Brushed Carbon Matte Black

V527-12 Brushed Gold

Pressure Rating 150 - 500kPa

Temperature Rating 1 - 75°C

Please visit https://www.phoenixtapware.com.au/warranty to view the full warranty

While we aim to ensure the specifications shown are correct at time of printing, Phoenix Tapware reserves the right to make modifications without prior notice. Always use the physical product measurements for mark-ups and roughing-in as the line drawing shown may differ from the actual product over time. All measurements are shown in millimetres. Colours may vary from image shown.