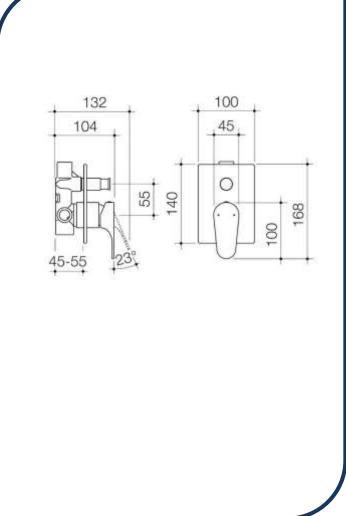

## Product Specification Sheet



## Viridian Bath/Shower Diverter Mixer Matte Black + Rose Gold Handle – 811019B

Clean lines and smooth surfaces. This durable range of modern mixers incorporates simple lines and smooth curves with appealing polished surfaces. Versatile and easy to accessorise, beneath the polished chrome surface you'll find reliable, watersaving engineering and quality, built-to-last manufacturing. Perfect for contemporary and family homes.

- ✓ Bath/Shower diverter mixer
- ✓ Comes with both Matte Black and Rose Gold handle
- ✓ Matching accessories available
- ✓ Bath/Shower diverter mixers available as separate body and trim kit for early rough in
- ✓ Matte Black Back Plate with optional Matte Black or Rose Gold handle finish (Also available in chrome)