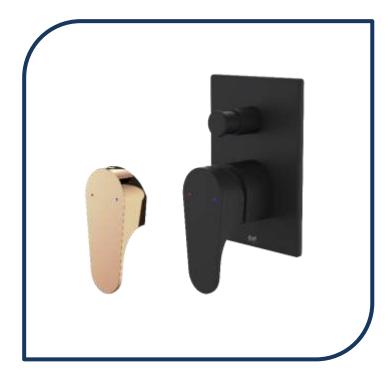

## Viridian Bath/Shower Diverter Mixer Matte Black + Rose Gold Handle – 811019B

Clean lines and smooth surfaces. This durable range of modern mixers incorporates simple lines and smooth curves with appealing polished surfaces. Versatile and easy to accessorise, beneath the polished chrome surface you'll find reliable, watersaving engineering and quality, built-to-last manufacturing. Perfect for contemporary and family homes.

- ✓ Bath/Shower diverter mixer
- ✓ Comes with both Matte Black and Rose Gold handle
- ✓ Matching accessories available
- ✓ Bath/Shower diverter mixers available as separate body and trim kit for early rough in
- ✓ Matte Black Back Plate with optional Matte Black or Rose Gold handle finish (Also available in chrome)