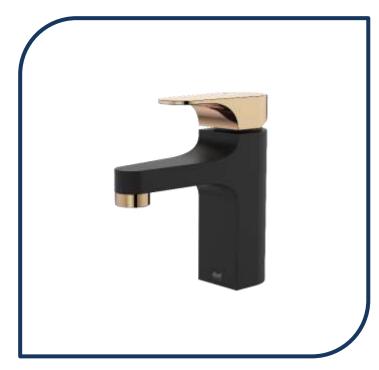

## Viridian Basin Mixer Matte Black/Rose Gold – 811011B5A

Clean lines and smooth surfaces. This durable range of modern mixers incorporates simple lines and smooth curves with appealing polished surfaces. Versatile and easy to accessorise, beneath the polished chrome surface you'll find reliable, watersaving engineering and quality, built-to-last manufacturing. Perfect for contemporary and family homes.

- ✓ Basin Mixer
- ✓ European SoftPEX hoses provide superior durability, longer life and are free from impurities
- ✓ WELS 5\* Rating / 6Lt
- ✓ Matte Black/Rose Gold finish (Also available in matte black and chrome)