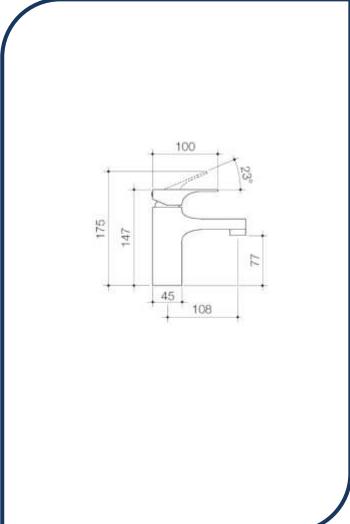

## Viridian Basin Mixer Matte Black/Rose Gold – 811011B5A

Clean lines and smooth surfaces. This durable range of modern mixers incorporates simple lines and smooth curves with appealing polished surfaces. Versatile and easy to accessorise, beneath the polished chrome surface you'll find reliable, watersaving engineering and quality, built-to-last manufacturing. Perfect for contemporary and family homes.

- ✓ Basin Mixer
- ✓ European SoftPEX hoses provide superior durability, longer life and are free from impurities
- ✓ WELS 5\* Rating / 6Lt
- ✓ Matte Black/Rose Gold finish (Also available in matte black and chrome)