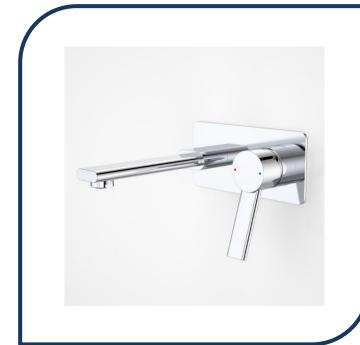

## Villa Wall Basin/Bath Mixer- 6906.045A

Villa's signature upswept angles are softened by its flattened, rounded lines, creating simple, enduring looks and a tangible sense of quality. Villa is ideal for refreshing traditional or classic bathrooms