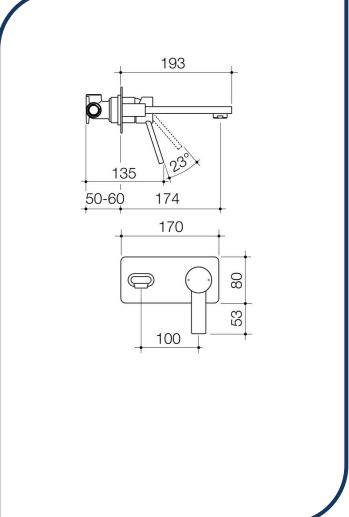

## Villa Wall Basin/Bath Mixer- 6906.045A

Villa's signature upswept angles are softened by its flattened, rounded lines, creating simple, enduring looks and a tangible sense of quality. Villa is ideal for refreshing traditional or classic bathrooms