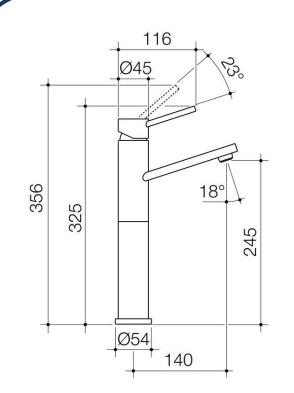

## Villa Tower Basin Mixer – 6902.045A

Villa's signature upswept angles are softened by its flattened, rounded lines, creating simple, enduring looks and a tangible sense of quality. Villa is ideal for refreshing traditional or classic bathrooms.

- European Ultraflex PEX hoses provide superior durability, ultimate flexibility and are free from impurities
- Silicone aerator prevents calcium and limescale build-up for easy maintenance
- Easy-mount, tool-free installation
- ✓ Best suited to vessel/above counter basins
- ✓ WELS 5 star rated
- ✓ Chrome only