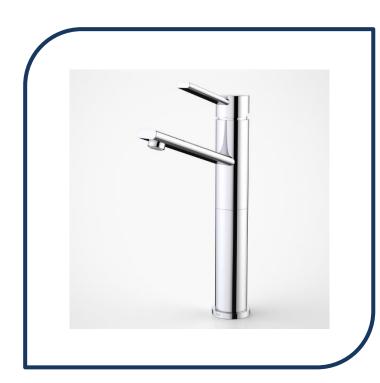

## Villa Tower Basin Mixer – 6902.045A

Villa's signature upswept angles are softened by its flattened, rounded lines, creating simple, enduring looks and a tangible sense of quality. Villa is ideal for refreshing traditional or classic bathrooms.

- European Ultraflex PEX hoses provide superior durability, ultimate flexibility and are free from impurities
- Silicone aerator prevents calcium and limescale build-up for easy maintenance
- Easy-mount, tool-free installation
- ✓ Best suited to vessel/above counter basins
- ✓ WELS 5 star rated
- ✓ Chrome only