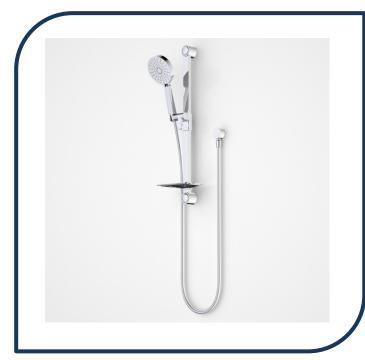

## Villa Multifunction Rail Shower Chrome -6907.043A

Villa's signature angles are softened by its flattened, rounded lines, creating simple, enduring looks and a tangible sense of quality. The unique paddle slider adjusts the height with superior ease for versatile usage. Villa is ideal for refreshing traditional or classic bathrooms.

- Three spray options for added functionality
  Exclusive Aquasoft Technology combines air & water to deliver a gentle yet invigorating shower
- Ergonomic paddles slider for easy height adjustment
- Includes convenient, integrated chrome shelf
- Easy clean silicone nozzles & smooth, silverflex shower hose for durability and easy cleaning
- WELS 3\* rating
- Chrome finish (also available in gunmetal grey)