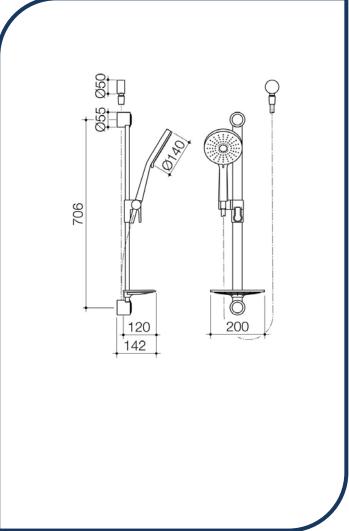

## Villa Multifunction Rail Shower Chrome -6907.043A

Villa's signature angles are softened by its flattened, rounded lines, creating simple, enduring looks and a tangible sense of quality. The unique paddle slider adjusts the height with superior ease for versatile usage. Villa is ideal for refreshing traditional or classic bathrooms.

- Three spray options for added functionality
  Exclusive Aquasoft Technology combines air & water to deliver a gentle yet invigorating shower
- Ergonomic paddles slider for easy height adjustment
- Includes convenient, integrated chrome shelf
- Easy clean silicone nozzles & smooth, silverflex shower hose for durability and easy cleaning
- WELS 3\* rating
- Chrome finish (also available in gunmetal grey)