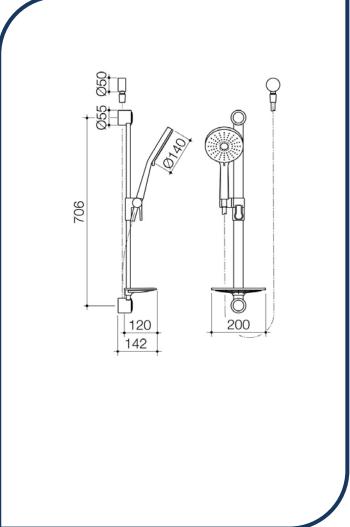

## Villa Multifunction Rail Shower – 6907.043A

Villa's signature angles are softened by its flattened, rounded lines, creating simple, enduring looks and a tangible sense of quality. The unique paddle slider adjusts the height with superior ease for versatile usage. Villa is ideal for refreshing traditional or classic bathrooms.

- ✓ Three spray options for added functionality
- ✓ Exclusive Aquasoft Technology combines air & water to deliver a gentle yet invigorating shower
- ✓ Ergonomic paddles slider for easy height adjustment
- Includes convenient, integrated chrome shelf
- ✓ Easy clean silicone nozzles & smooth, silverflex shower hose for durability and easy cleaning
- ✓ WELS 3 star
- ✓ Chrome only