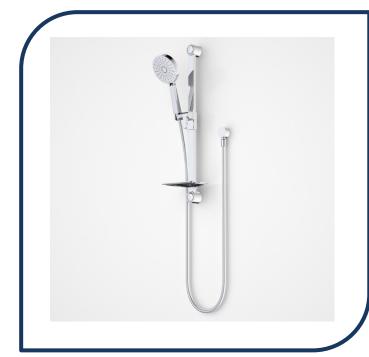

## Villa Multifunction Rail Shower – 6907.043A

Villa's signature angles are softened by its flattened, rounded lines, creating simple, enduring looks and a tangible sense of quality. The unique paddle slider adjusts the height with superior ease for versatile usage. Villa is ideal for refreshing traditional or classic bathrooms.

- ✓ Three spray options for added functionality
- ✓ Exclusive Aquasoft Technology combines air & water to deliver a gentle yet invigorating shower
- ✓ Ergonomic paddles slider for easy height adjustment
- Includes convenient, integrated chrome shelf
- ✓ Easy clean silicone nozzles & smooth, silverflex shower hose for durability and easy cleaning
- ✓ WELS 3 star
- ✓ Chrome only