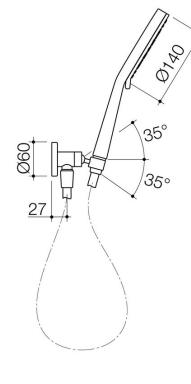

## Villa Multifunction Hand Shower - 6908.043A

Villa's signature angles are softened by its flattened, rounded lines, creating simple, enduring looks and a tangible sense of quality. The unique paddle slider adjusts the height with superior ease for versatile usage. Villa is ideal for refreshing traditional or classic bathrooms.

- Three spray options for added functionality
- Exclusive Aquasoft Technology combines air and water to deliver a gentle yet invigorating shower
- ✓ Combined water inlet and bracket for easy retrofit
- ✓ Easy clean silicone nozzles
- Smooth, silverflex shower hose for durability and easy cleaning
- ✓ Match with Dorf Villa Mixer range
- ✓ WELS 3 star rating
- ✓ Chrome finish