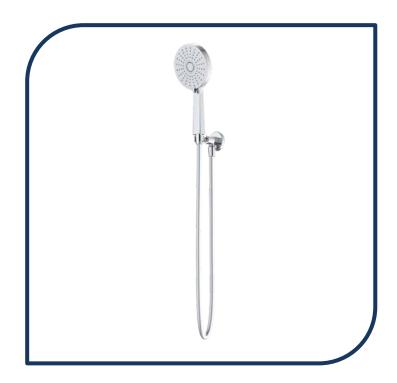

## Villa Multifunction Hand Shower - 6908.043A

Villa's signature angles are softened by its flattened, rounded lines, creating simple, enduring looks and a tangible sense of quality. The unique paddle slider adjusts the height with superior ease for versatile usage. Villa is ideal for refreshing traditional or classic bathrooms.

- Three spray options for added functionality
- Exclusive Aquasoft Technology combines air and water to deliver a gentle yet invigorating shower
- ✓ Combined water inlet and bracket for easy retrofit
- ✓ Easy clean silicone nozzles
- Smooth, silverflex shower hose for durability and easy cleaning
- ✓ Match with Dorf Villa Mixer range
- ✓ WELS 3 star rating
- ✓ Chrome finish