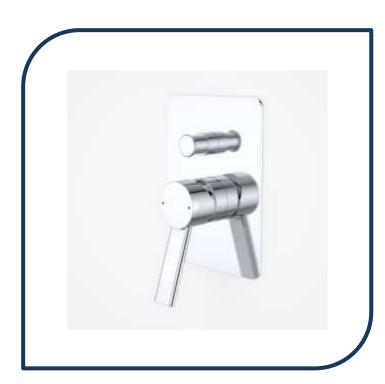

## Villa Bath/Shower Diverter Mixer Chrome – 6904.04

Villa's signature upswept angles are softened by its flattened, rounded lines, creating simple, enduring looks and a tangible sense of quality. Villa is ideal for refreshing traditional or classic bathrooms.

- Upswept, angular design
- Diverter button to switch water flow between any two outlets
- ✓ Complete range of Villa bathroom mixers available
- ✓ Chrome finish (also available in gunmetal grey)

NB: Dimensions, specifications, drawings, colours and images are deemed correct at the time of publishing. Cooks Plumbing Supplies takes no liability as this information may be changed by the manufacturer without further notice. Please confirm all information prior to using the specifications in any building references.