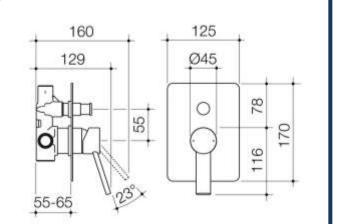

## Villa Bath/Shower Diverter Mixer Chrome – 6904.04

Villa's signature upswept angles are softened by its flattened, rounded lines, creating simple, enduring looks and a tangible sense of quality. Villa is ideal for refreshing traditional or classic bathrooms.

- Upswept, angular design
- Diverter button to switch water flow between any two outlets
- ✓ Complete range of Villa bathroom mixers available
- ✓ Chrome finish (also available in gunmetal grey)

NB: Dimensions, specifications, drawings, colours and images are deemed correct at the time of publishing. Cooks Plumbing Supplies takes no liability as this information may be changed by the manufacturer without further notice. Please confirm all information prior to using the specifications in any building references.