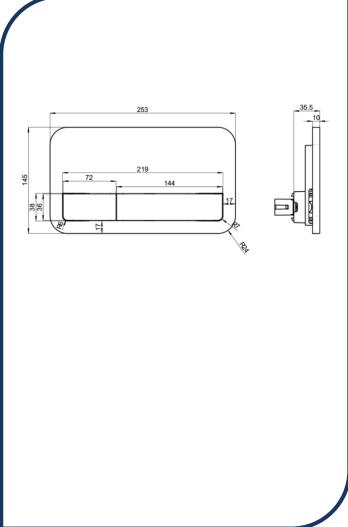

## ViConnect E200 Flush Plate Satin - 92249069

The ViConnect installation systems are ideal for use with all toilets from Villeroy & Boch. The modern and timeless flush plates in exclusive Villeroy & Boch designs open up additional scope for an individual look to the bathroom.

- Suits Viconnect in wall cisterns 92233500WB and 92233300WB
- ✓ Owik Clic Cabel technology
- Satin finish (also available in white, chrome and matte black)