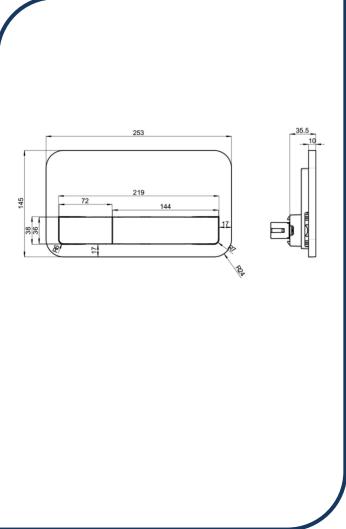

## ViConnect E200 Flush Plate Matte Black – 922490AN

The ViConnect installation systems are ideal for use with all toilets from Villeroy & Boch. The modern and timeless flush plates in exclusive Villeroy & Boch designs open up additional scope for an individual look to the bathroom.

- ✓ Suits Viconnect in wall cisterns 92233500WB and 92233300WB
- ✓ Owik Clic Cabel technology
- ✓ Matte Black finish (also available in chrome, satin and white)