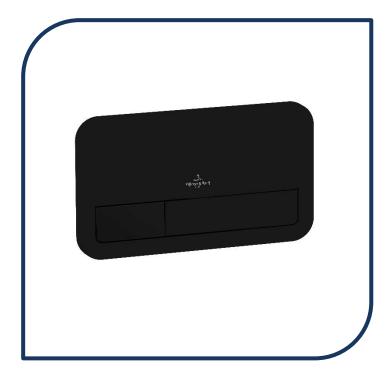

## ViConnect E200 Flush Plate Matte Black – 922490AN

The ViConnect installation systems are ideal for use with all toilets from Villeroy & Boch. The modern and timeless flush plates in exclusive Villeroy & Boch designs open up additional scope for an individual look to the bathroom.

- ✓ Suits Viconnect in wall cisterns 92233500WB and 92233300WB
- ✓ Owik Clic Cabel technology
- ✓ Matte Black finish (also available in chrome, satin and white)