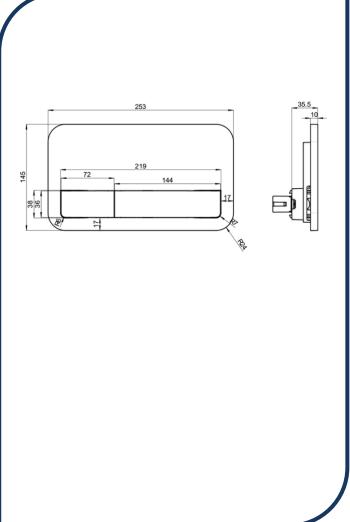

## ViConnect E200 Flush Plate Chrome - 92249061

The ViConnect installation systems are ideal for use with all toilets from Villeroy & Boch. The modern and timeless flush plates in exclusive Villeroy & Boch designs open up additional scope for an individual look to the bathroom.

- ✓ Suits Viconnect in wall cisterns 92233500WB and 92233300WB
- ✓ Owik Clic Cabel technology
- Chrome finish (also available in white, satin and matte black)