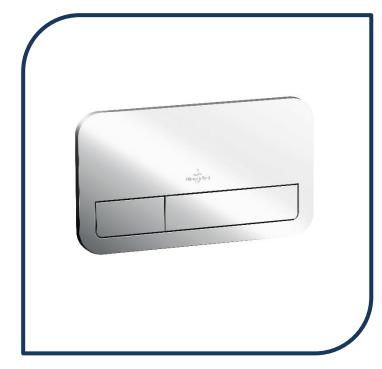

## ViConnect E200 Flush Plate Chrome - 92249061

The ViConnect installation systems are ideal for use with all toilets from Villeroy & Boch. The modern and timeless flush plates in exclusive Villeroy & Boch designs open up additional scope for an individual look to the bathroom.

- ✓ Suits Viconnect in wall cisterns 92233500WB and 92233300WB
- ✓ Owik Clic Cabel technology
- Chrome finish (also available in white, satin and matte black)