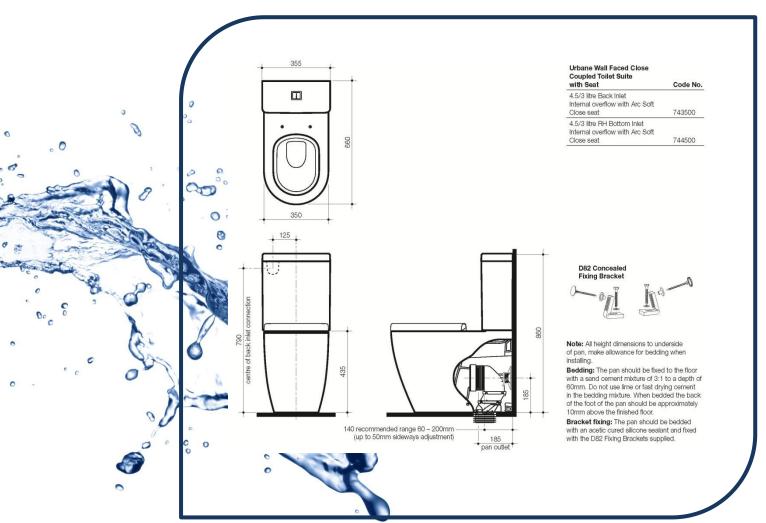

- ✓ Back entry or bottom inlet vitreous china cistern
- ✓ Universal trap for S or P Trap installations (S Trap 60-200mm, P Trap 185mm)
- ✓ Includes Arc soft close or standard seat
- ✓ WELS 4 star rating, 4.5/3I dual flush
- ✓ White only

## caroma

743500 – back entry suite, soft close seat 743800 – back entry suite, standard seat 744500 – bottom inlet suite, soft close seat 744800 – bottom inlet suite, standard seat