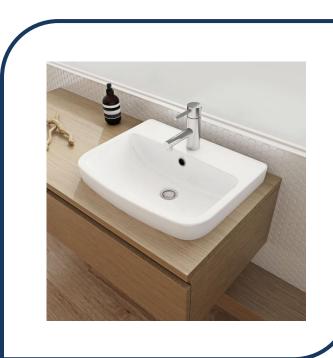

## Urbane Inset Vanity Basin

The Urbane inset basin is suited to a wide range of contemporary bathroom styles. Crafted from high- quality materials it embodies classic contemporary style with smooth curves and subtle accents and will last for years to come.