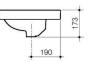

## Urbane Inset Vanity Basin

The Urbane inset basin is suited to a wide range of contemporary bathroom styles. Crafted from high- quality materials it embodies classic contemporary style with smooth curves and subtle accents and will last for years to come.

- ✓ With overflow
- White plug & chrome flush fitting waste included
- ✓ White only

867105W – 0TH 867115W – 1TH

NB: Dimensions, specifications, drawings, colours and images are deemed correct at the time of publishing. Cooks Plumbing Supplies takes no liability as this information may be changed by the manufacturer without further notice. Please confirm all information prior to using the spefications in any building references.