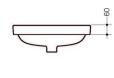

## Urbane Inset Vanity Basin

The Urbane inset basin is suited to a wide range of contemporary bathroom styles. Crafted from high- quality materials it embodies classic contemporary style with smooth curves and subtle accents and will last for years to come.

- ✓ With overflow
- White plug & chrome flush fitting waste included
- ✓ White only

867105W – 0TH 867115W – 1TH

NB: Dimensions, specifications, drawings, colours and images are deemed correct at the time of publishing. Cooks Plumbing Supplies takes no liability as this information may be changed by the manufacturer without further notice. Please confirm all information prior to using the spefications in any building references.