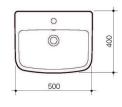

## Urbane Inset Vanity Basin

The Urbane inset basin is suited to a wide range of contemporary bathroom styles. Crafted from high- quality materials it embodies classic contemporary style with smooth curves and subtle accents and will last for years to come.

- ✓ With overflow
- White plug & chrome flush fitting waste included
- ✓ White only

867105W – 0TH 867115W – 1TH

NB: Dimensions, specifications, drawings, colours and images are deemed correct at the time of publishing. Cooks Plumbing Supplies takes no liability as this information may be changed by the manufacturer without further notice. Please confirm all information prior to using the spefications in any building references.