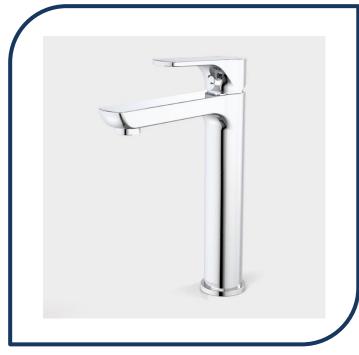

## Urbane Tower Basin Mixer - 98583C5A

With its fresh and unassuming design, the new Urbane mixer and accessories range easily delivers understated elegance to a contemporary bathroom space. Perfectly paired to the stylish Urbane basins, bath and toilet suites, the on trend bathroom solution is the first of its kind from Caroma.

- ✓ Tower basin mixer to suit vessel basins
- ✓ 35mm cartridge
- ✓ Easy clean silicone aerator prevents limescale
- ✓ Match with Urbane Toilets, Basins, Baths & Accessories
- ✓ Chrome only
- ✓ WELS 5 star rating