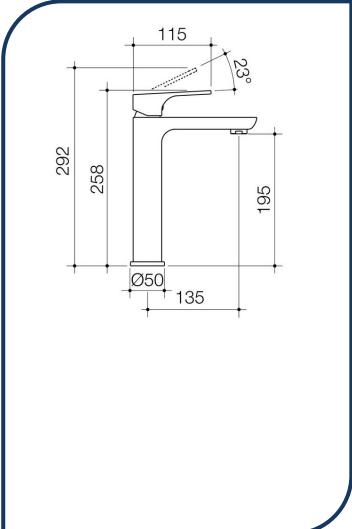

## Urbane Tower Basin Mixer - 98583C5A

With its fresh and unassuming design, the new Urbane mixer and accessories range easily delivers understated elegance to a contemporary bathroom space. Perfectly paired to the stylish Urbane basins, bath and toilet suites, the on trend bathroom solution is the first of its kind from Caroma.

- ✓ Tower basin mixer to suit vessel basins
- ✓ 35mm cartridge
- ✓ Easy clean silicone aerator prevents limescale
- ✓ Match with Urbane Toilets, Basins, Baths & Accessories
- ✓ Chrome only
- ✓ WELS 5 star rating