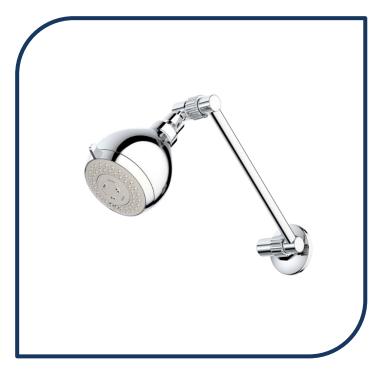

## Urbane Multifunction Adjustable Wall Shower – 98599C3A

With its fresh and unassuming design, the new Urbane showers range easily delivers understated elegance to a contemporary bathroom space. Perfectly paired to the stylish Urbane tapware, basins, bath and toilet suites, the on trend bathroom solution is the first of its kind from Caroma.

- ✓ Two spray functions for added functionality
- ✓ Easy clean silicone nozzles
- ✓ Patented Stayfast® shower arm lock to prevent drooping
- ✓ Match with the Caroma Urbane collection of toilets, basins, baths, tapware & accessories
- ✓ WELS 3 star rating
- ✓ Chrome finish