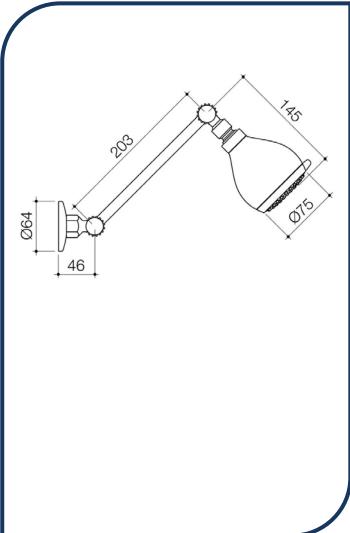

## Urbane Multifunction Adjustable Wall Shower – 98599C3A

With its fresh and unassuming design, the new Urbane showers range easily delivers understated elegance to a contemporary bathroom space. Perfectly paired to the stylish Urbane tapware, basins, bath and toilet suites, the on trend bathroom solution is the first of its kind from Caroma.

- ✓ Two spray functions for added functionality
- ✓ Easy clean silicone nozzles
- ✓ Patented Stayfast® shower arm lock to prevent drooping
- ✓ Match with the Caroma Urbane collection of toilets, basins, baths, tapware & accessories
- ✓ WELS 3 star rating
- ✓ Chrome finish