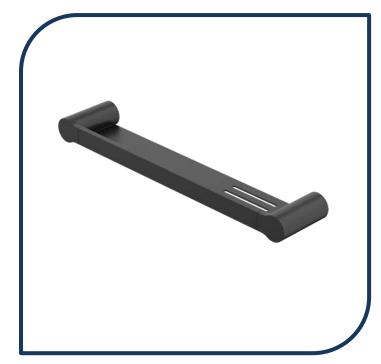

## Urbane Metal Shelf Black - 98589B

Completing the full collection, the Urbane accessories unify a thoughtful bathroom design and enable ultimate organisation. The range sets a new standard for seamless integration, with the opportunity to extend Urbane's style into other areas of the home.

- ✓ Dual fixings for added strength
- ✓ Solid brass construction
- ✓ Black finish
- ✓ Matching Urbane toilets, baths, and mixers