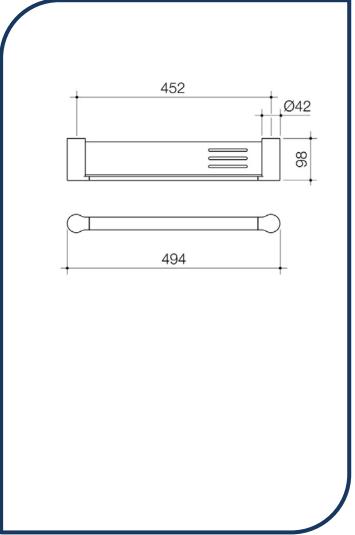

## Urbane Metal Shelf Black - 98589B

Completing the full collection, the Urbane accessories unify a thoughtful bathroom design and enable ultimate organisation. The range sets a new standard for seamless integration, with the opportunity to extend Urbane's style into other areas of the home.

- ✓ Dual fixings for added strength
- ✓ Solid brass construction
- ✓ Black finish
- ✓ Matching Urbane toilets, baths, and mixers