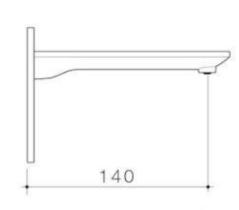

## Urbane II Sensor Wall Mount Soap Dispenser Matte Black – 99680B

Combining the aesthetic appeal of the Liano II and Urbane II collections, Caroma's new premium sensor tapware range is the perfect balance of design and functionality. The touch-free range is both hygienic and economical with advanced technology ensuring water conservation and germ control.

- ✓ Stainless Steel construction
- Contactless dispensing to maintain high hygiene standards
- ✓ Auto shut off to reduce accidental liquid or foam soap waste
- ✓ Refillable 1000ml liquid or foam soap bottle
- Powered by Mains
- ✓ Optional Battery Box (with IP65 rated water resistance)
- Remote mounted power supply & pump assembly
  Matte Black finish (also available in brushed nickel, brushed brass, chrome and gunmetal)