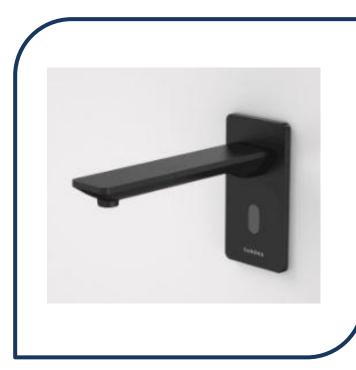

## Urbane II Sensor Wall Mount Soap Dispenser Matte Black – 99680B

Combining the aesthetic appeal of the Liano II and Urbane II collections, Caroma's new premium sensor tapware range is the perfect balance of design and functionality. The touch-free range is both hygienic and economical with advanced technology ensuring water conservation and germ control.

- ✓ Stainless Steel construction
- Contactless dispensing to maintain high hygiene standards
- ✓ Auto shut off to reduce accidental liquid or foam soap waste
- ✓ Refillable 1000ml liquid or foam soap bottle
- Powered by Mains
- ✓ Optional Battery Box (with IP65 rated water resistance)
- Remote mounted power supply & pump assembly
  Matte Black finish (also available in brushed nickel, brushed brass, chrome and gunmetal)