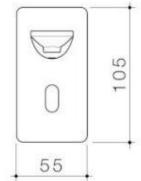

## Urbane II Sensor Wall Mount Soap Dispenser Matte Black – 99680B

Combining the aesthetic appeal of the Liano II and Urbane II collections, Caroma's new premium sensor tapware range is the perfect balance of design and functionality. The touch-free range is both hygienic and economical with advanced technology ensuring water conservation and germ control.

- ✓ Stainless Steel construction
- Contactless dispensing to maintain high hygiene standards
- ✓ Auto shut off to reduce accidental liquid or foam soap waste
- ✓ Refillable 1000ml liquid or foam soap bottle
- Powered by Mains
- ✓ Optional Battery Box (with IP65 rated water resistance)
- Remote mounted power supply & pump assembly
  Matte Black finish (also available in brushed nickel, brushed brass, chrome and gunmetal)