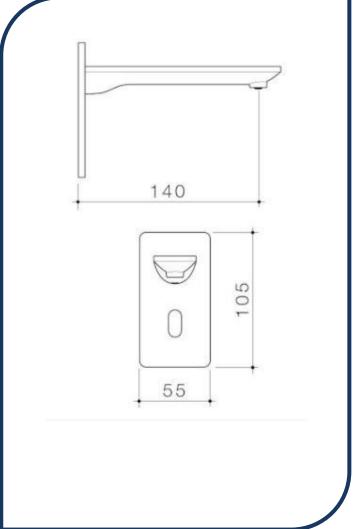

## Urbane II Sensor Wall Mount Soap Dispenser Gunmetal – 99680GM

Combining the aesthetic appeal of the Liano II and Urbane II collections, Caroma's new premium sensor tapware range is the perfect balance of design and functionality. The touch-free range is both hygienic and economical with advanced technology ensuring water conservation and germ control.

- ✓ Stainless Steel construction
- ✓ Contactless dispensing to maintain high hygiene standards
- ✓ Auto shut off to reduce accidental liquid or foam soap waste
- ✓ Refillable 1000ml liquid or foam soap bottle
- ✓ Powered by Mains
- ✓ Optional Battery Box (with IP65 rated water resistance)
- ✓ Remote mounted power supply & pump assembly
- ✓ Gunmetal finish (also available in matte black, brushed brass, chrome and brushed nickel)