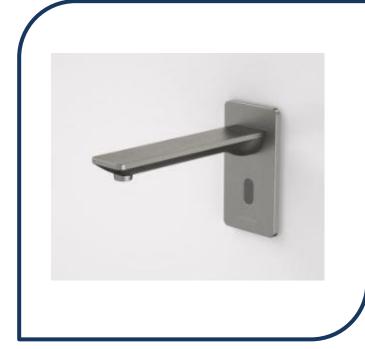

## Urbane II Sensor Wall Mount Soap Dispenser Gunmetal – 99680GM

Combining the aesthetic appeal of the Liano II and Urbane II collections, Caroma's new premium sensor tapware range is the perfect balance of design and functionality. The touch-free range is both hygienic and economical with advanced technology ensuring water conservation and germ control.

- ✓ Stainless Steel construction
- ✓ Contactless dispensing to maintain high hygiene standards
- ✓ Auto shut off to reduce accidental liquid or foam soap waste
- ✓ Refillable 1000ml liquid or foam soap bottle
- ✓ Powered by Mains
- ✓ Optional Battery Box (with IP65 rated water resistance)
- ✓ Remote mounted power supply & pump assembly
- ✓ Gunmetal finish (also available in matte black, brushed brass, chrome and brushed nickel)