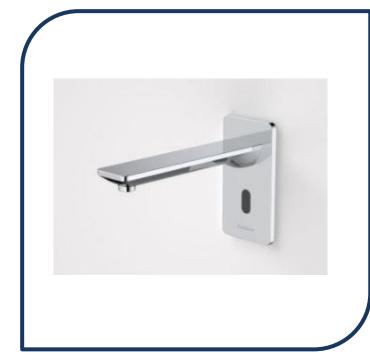

## Urbane II Sensor Wall Mount Soap Dispenser Chrome – 99680C

Combining the aesthetic appeal of the Liano II and Urbane II collections, Caroma's new premium sensor tapware range is the perfect balance of design and functionality. The touch-free range is both hygienic and economical with advanced technology ensuring water conservation and germ control.

- ✓ Stainless Steel construction
- ✓ Contactless dispensing to maintain high hygiene standards
- ✓ Auto shut off to reduce accidental liquid or foam soap waste
- ✓ Refillable 1000ml liquid or foam soap bottle
- ✓ Powered by Mains
- ✓ Optional Battery Box (with IP65 rated water resistance)
- ✓ Remote mounted power supply & pump assembly
- ✓ Chrome finish (also available in matte black, brushed brass, gunmetal and brushed nickel)