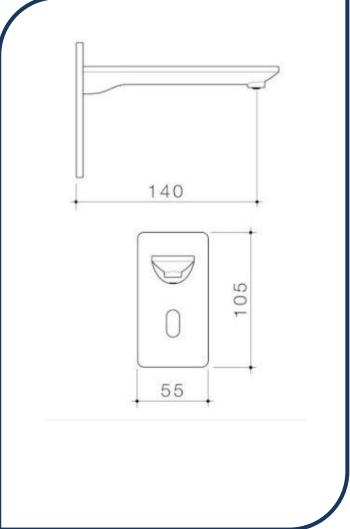

## Urbane II Sensor Wall Mount Soap Dispenser Chrome – 99680C

Combining the aesthetic appeal of the Liano II and Urbane II collections, Caroma's new premium sensor tapware range is the perfect balance of design and functionality. The touch-free range is both hygienic and economical with advanced technology ensuring water conservation and germ control.

- ✓ Stainless Steel construction
- ✓ Contactless dispensing to maintain high hygiene standards
- ✓ Auto shut off to reduce accidental liquid or foam soap waste
- ✓ Refillable 1000ml liquid or foam soap bottle
- ✓ Powered by Mains
- ✓ Optional Battery Box (with IP65 rated water resistance)
- ✓ Remote mounted power supply & pump assembly
- ✓ Chrome finish (also available in matte black, brushed brass, gunmetal and brushed nickel)