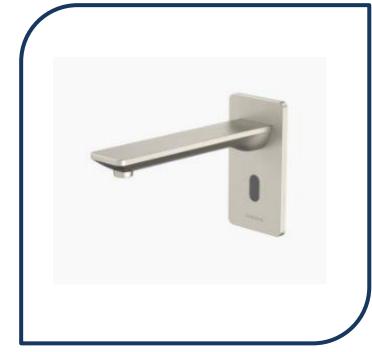

## Urbane II Sensor Wall Mount Soap Dispenser Brushed Nickel – 99680BN

Combining the aesthetic appeal of the Liano II and Urbane II collections, Caroma's new premium sensor tapware range is the perfect balance of design and functionality. The touch-free range is both hygienic and economical with advanced technology ensuring water conservation and germ control.

- ✓ Stainless Steel construction
- ✓ Contactless dispensing to maintain high hygiene standards
- ✓ Auto shut off to reduce accidental liquid or foam soap waste
- ✓ Refillable 1000ml liquid or foam soap bottle
- ✓ Powered by Mains
- ✓ Optional Battery Box (with IP65 rated water resistance)
- ✓ Remote mounted power supply & pump assembly
- ✓ Brushed Nickel finish (also available in matte black, brushed brass, chrome and gunmetal)