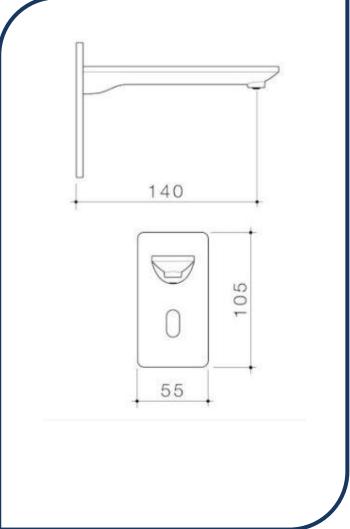

## Urbane II Sensor Wall Mount Soap Dispenser Brushed Nickel – 99680BN

Combining the aesthetic appeal of the Liano II and Urbane II collections, Caroma's new premium sensor tapware range is the perfect balance of design and functionality. The touch-free range is both hygienic and economical with advanced technology ensuring water conservation and germ control.

- ✓ Stainless Steel construction
- ✓ Contactless dispensing to maintain high hygiene standards
- ✓ Auto shut off to reduce accidental liquid or foam soap waste
- ✓ Refillable 1000ml liquid or foam soap bottle
- ✓ Powered by Mains
- ✓ Optional Battery Box (with IP65 rated water resistance)
- ✓ Remote mounted power supply & pump assembly
- ✓ Brushed Nickel finish (also available in matte black, brushed brass, chrome and gunmetal)