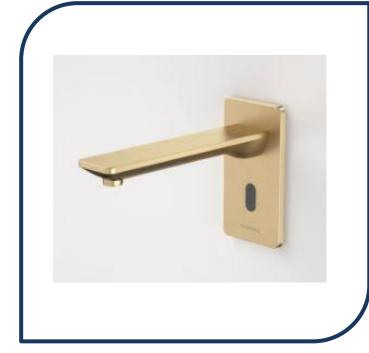

## Urbane II Sensor Wall Mount Soap Dispenser Brushed Brass – 99680BB

Combining the aesthetic appeal of the Liano II and Urbane II collections, Caroma's new premium sensor tapware range is the perfect balance of design and functionality. The touch-free range is both hygienic and economical with advanced technology ensuring water conservation and germ control.

- ✓ Stainless Steel construction
- ✓ Contactless dispensing to maintain high hygiene standards
- ✓ Auto shut off to reduce accidental liquid or foam soap waste
- ✓ Refillable 1000ml liquid or foam soap bottle
- ✓ Powered by Mains
- ✓ Optional Battery Box (with IP65 rated water resistance)
- ✓ Remote mounted power supply & pump assembly
- ✓ Brushed Brass finish (also available in matte black, brushed nickel, chrome and gunmetal)