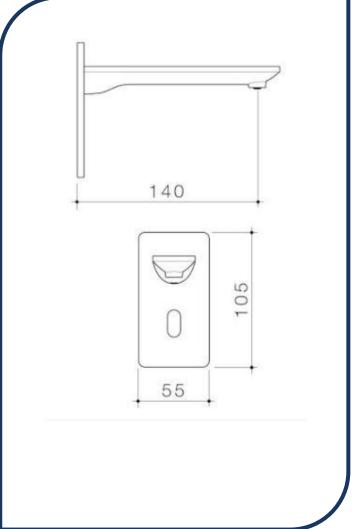

## Urbane II Sensor Wall Mount Soap Dispenser Brushed Brass – 99680BB

Combining the aesthetic appeal of the Liano II and Urbane II collections, Caroma's new premium sensor tapware range is the perfect balance of design and functionality. The touch-free range is both hygienic and economical with advanced technology ensuring water conservation and germ control.

- ✓ Stainless Steel construction
- ✓ Contactless dispensing to maintain high hygiene standards
- ✓ Auto shut off to reduce accidental liquid or foam soap waste
- ✓ Refillable 1000ml liquid or foam soap bottle
- ✓ Powered by Mains
- ✓ Optional Battery Box (with IP65 rated water resistance)
- ✓ Remote mounted power supply & pump assembly
- ✓ Brushed Brass finish (also available in matte black, brushed nickel, chrome and gunmetal)