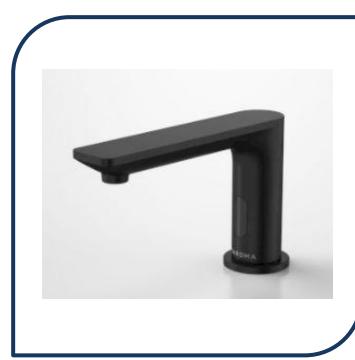

## Urbane II Sensor Hob Mount Soap Dispenser Matte Black – 99679B

Combining the aesthetic appeal of the Liano II and Urbane II collections, Caroma's new premium sensor tapware range is the perfect balance of design and functionality. The touch-free range is both hygienic and economical with advanced technology ensuring water conservation and germ control.

- ✓ Solid Brass construction
- Contactless dispensing to maintain high hygiene standards
- ✓ Auto shut off to reduce accidental liquid or foam soap waste
- ✓ Refillable 1000ml liquid or foam soap bottle
- ✓ 60mm riser available (sold separately)
- ✓ Powered by Mains
- ✓ Optional Battery Box (with IP65 rated water resistance)
- Sensor Soap dispenser should be used with under counter basins or installed on the tap landing of the basin
- Matte Black finish (also available in gunmetal, chrome, brushed nickel and brushed brass)