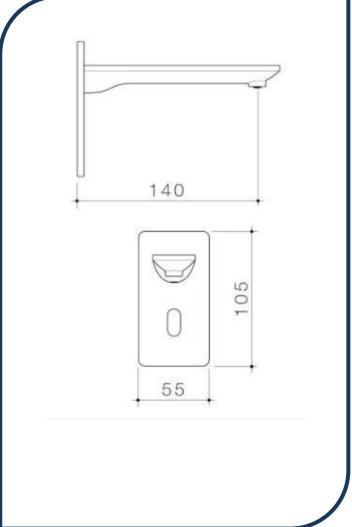

## Urbane II Sensor Hob Mount Soap Dispenser Brushed Nickel – 99679BN

Combining the aesthetic appeal of the Liano II and Urbane II collections, Caroma's new premium sensor tapware range is the perfect balance of design and functionality. The touch-free range is both hygienic and economical with advanced technology ensuring water conservation and germ control.

- ✓ Solid Brass construction
- ✓ Contactless dispensing to maintain high hygiene standards
- ✓ Auto shut off to reduce accidental liquid or foam soap waste
- ✓ Refillable 1000ml liquid or foam soap bottle
- ✓ 60mm riser available (sold separately)
- ✓ Powered by Mains
- ✓ Optional Battery Box (with IP65 rated water resistance)
- Sensor Soap dispenser should be used with under counter basins or installed on the tap landing of the basin
- ✓ Brushed Nickel finish (also available in gunmetal, chrome, brushed brass and matte black)