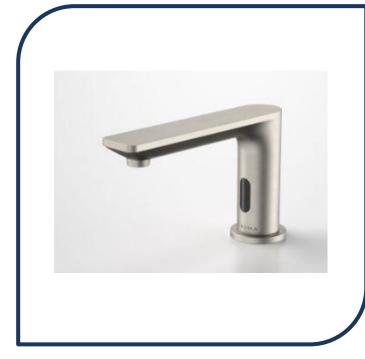

## Urbane II Sensor Hob Mount Soap Dispenser Brushed Nickel – 99679BN

Combining the aesthetic appeal of the Liano II and Urbane II collections, Caroma's new premium sensor tapware range is the perfect balance of design and functionality. The touch-free range is both hygienic and economical with advanced technology ensuring water conservation and germ control.

- ✓ Solid Brass construction
- ✓ Contactless dispensing to maintain high hygiene standards
- ✓ Auto shut off to reduce accidental liquid or foam soap waste
- ✓ Refillable 1000ml liquid or foam soap bottle
- ✓ 60mm riser available (sold separately)
- ✓ Powered by Mains
- ✓ Optional Battery Box (with IP65 rated water resistance)
- Sensor Soap dispenser should be used with under counter basins or installed on the tap landing of the basin
- ✓ Brushed Nickel finish (also available in gunmetal, chrome, brushed brass and matte black)