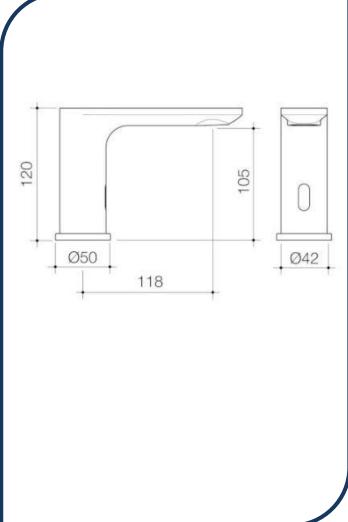

## Urbane II Sensor Hob Mount Outlet Chrome – 99674C6A

Combining the aesthetic appeal of the Liano II and Urbane II collections, Caroma's new premium sensor tapware range is the perfect balance of design and functionality. The touch-free range is both hygienic and economical with advanced technology ensuring water conservation and germ control.

- ✓ Stainless Steel construction
- ✓ Contactless dispensing to maintain hygiene standards
- ✓ Suitable for single temperature use (cold or pretempered water)
- ✓ Comes with options of mains powered, battery powered or battery backup
- Auto shut off after few seconds to prevent water wastage
- ✓ Dual power solenoid control box allows for main power with battery backup in the event of a power outage.

  The device can also be mains power only or battery power only.
- ✓ Remote mounted solenoid control box
- ✓ IP65 water resistant Sensor window
- ✓ WELS 6 star rated, 4.5L/min
- Chrome finish (also available in gunmetal, brushed nickel, matte black and brushed brass)