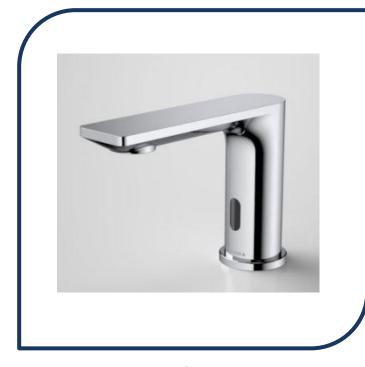

## Urbane II Sensor Hob Mount Outlet Chrome – 99674C6A

Combining the aesthetic appeal of the Liano II and Urbane II collections, Caroma's new premium sensor tapware range is the perfect balance of design and functionality. The touch-free range is both hygienic and economical with advanced technology ensuring water conservation and germ control.

- ✓ Stainless Steel construction
- ✓ Contactless dispensing to maintain hygiene standards
- ✓ Suitable for single temperature use (cold or pretempered water)
- ✓ Comes with options of mains powered, battery powered or battery backup
- Auto shut off after few seconds to prevent water wastage
- ✓ Dual power solenoid control box allows for main power with battery backup in the event of a power outage.

  The device can also be mains power only or battery power only.
- ✓ Remote mounted solenoid control box
- ✓ IP65 water resistant Sensor window
- ✓ WELS 6 star rated, 4.5L/min
- Chrome finish (also available in gunmetal, brushed nickel, matte black and brushed brass)