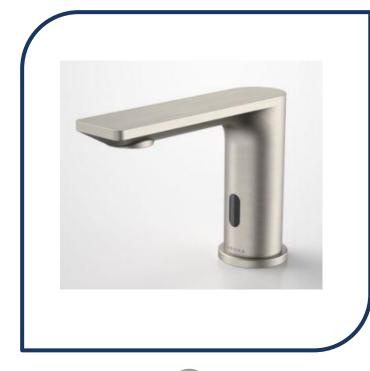

## Urbane II Sensor Hob Mount Outlet Brushed Nickel – 99674BN6A

Combining the aesthetic appeal of the Liano II and Urbane II collections, Caroma's new premium sensor tapware range is the perfect balance of design and functionality. The touch-free range is both hygienic and economical with advanced technology ensuring water conservation and germ control.

- ✓ Stainless Steel construction
- ✓ Contactless dispensing to maintain hygiene standards
- ✓ Suitable for single temperature use (cold or pretempered water)
- Comes with options of mains powered, battery powered or battery backup
- Auto shut off after few seconds to prevent water wastage
- ✓ Dual power solenoid control box allows for main power with battery backup in the event of a power outage. The device can also be mains power only or battery power only.
- ✓ Remote mounted solenoid control box
- ✓ IP65 water resistant Sensor window
- ✓ WELS 6 star rated, 4.5L/min
- ✓ Brushed Nickel finish (also available in chrome, brushed brass, matte black and gunmetal)