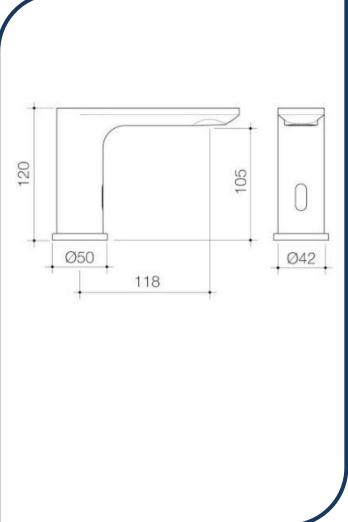

## Urbane II Sensor Hob Mount Outlet Brushed Nickel – 99674BN6A

Combining the aesthetic appeal of the Liano II and Urbane II collections, Caroma's new premium sensor tapware range is the perfect balance of design and functionality. The touch-free range is both hygienic and economical with advanced technology ensuring water conservation and germ control.

- ✓ Stainless Steel construction
- ✓ Contactless dispensing to maintain hygiene standards
- ✓ Suitable for single temperature use (cold or pretempered water)
- Comes with options of mains powered, battery powered or battery backup
- Auto shut off after few seconds to prevent water wastage
- ✓ Dual power solenoid control box allows for main power with battery backup in the event of a power outage. The device can also be mains power only or battery power only.
- ✓ Remote mounted solenoid control box
- ✓ IP65 water resistant Sensor window
- ✓ WELS 6 star rated, 4.5L/min
- ✓ Brushed Nickel finish (also available in chrome, brushed brass, matte black and gunmetal)