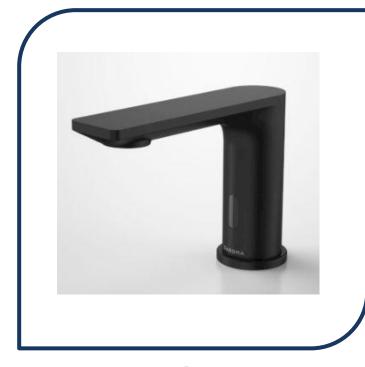

## Urbane II Sensor Hob Mount Outlet Matte Black – 99674B6A

Combining the aesthetic appeal of the Liano II and Urbane II collections, Caroma's new premium sensor tapware range is the perfect balance of design and functionality. The touch-free range is both hygienic and economical with advanced technology ensuring water conservation and germ control.

- ✓ Stainless Steel construction
- ✓ Contactless dispensing to maintain hygiene standards
- Suitable for single temperature use (cold or pretempered water)
- Comes with options of mains powered, battery powered or battery backup
- Auto shut off after few seconds to prevent water wastage
- ✓ Dual power solenoid control box allows for main power with battery backup in the event of a power outage.

  The device can also be mains power only or battery power only.
- ✓ Remote mounted solenoid control box
- ✓ IP65 water resistant Sensor window
- ✓ WELS 6 star rated, 4.5L/min
- ✓ Matte Black finish (also available in chrome, brushed brass, brushed nickel and gunmetal)