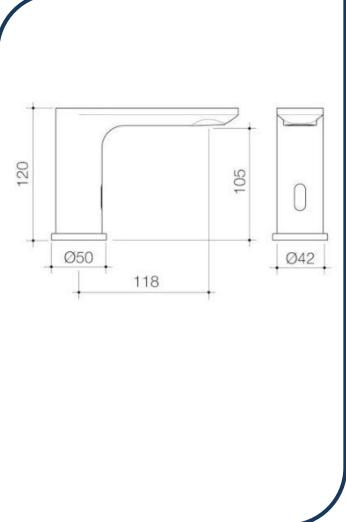

## Urbane II Sensor Hob Mount Outlet Matte Black – 99674B6A

Combining the aesthetic appeal of the Liano II and Urbane II collections, Caroma's new premium sensor tapware range is the perfect balance of design and functionality. The touch-free range is both hygienic and economical with advanced technology ensuring water conservation and germ control.

- ✓ Stainless Steel construction
- ✓ Contactless dispensing to maintain hygiene standards
- Suitable for single temperature use (cold or pretempered water)
- Comes with options of mains powered, battery powered or battery backup
- Auto shut off after few seconds to prevent water wastage
- ✓ Dual power solenoid control box allows for main power with battery backup in the event of a power outage.

  The device can also be mains power only or battery power only.
- ✓ Remote mounted solenoid control box
- ✓ IP65 water resistant Sensor window
- ✓ WELS 6 star rated, 4.5L/min
- ✓ Matte Black finish (also available in chrome, brushed brass, brushed nickel and gunmetal)