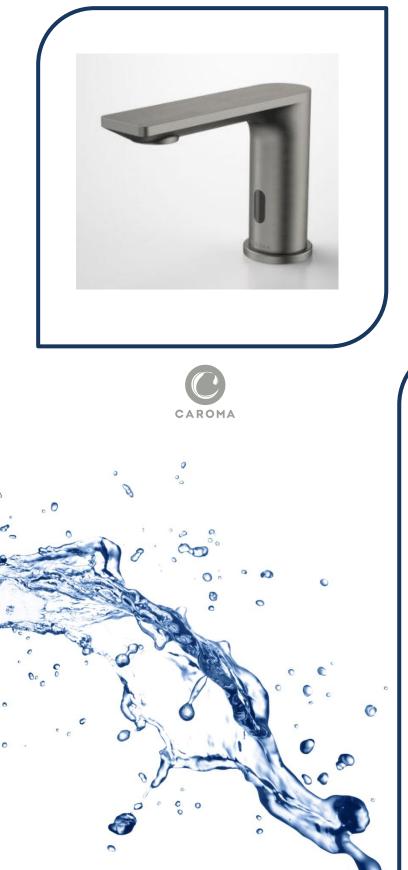

## Urbane II Sensor Hob Mount Outlet Gunmetal – 99674GM6A

Combining the aesthetic appeal of the Liano II and Urbane II collections, Caroma's new premium sensor tapware range is the perfect balance of design and functionality. The touch-free range is both hygienic and economical with advanced technology ensuring water conservation and germ control.

- Stainless Steel construction
- Contactless dispensing to maintain hygiene standards
- Suitable for single temperature use (cold or pretempered water)
- Comes with options of mains powered, battery powered or battery backup
- Auto shut off after few seconds to prevent water wastage
- Dual power solenoid control box allows for main power with battery backup in the event of a power outage. The device can also be mains power only or battery power only.
- ✓ Remote mounted solenoid control box
- ✓ IP65 water resistant Sensor window
- ✓ WELS 6 star rated, 4.5L/min
- Gunmetal finish (also available in chrome, brushed nickel, matte black and brushed brass)