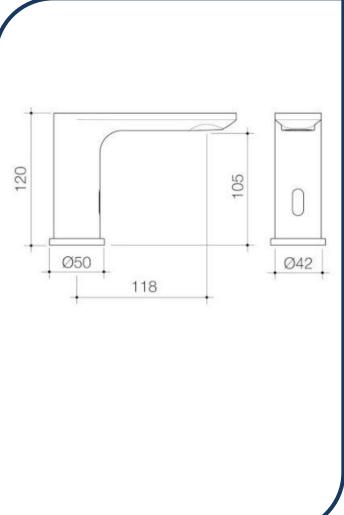

## Urbane II Sensor Hob Mount Outlet Gunmetal – 99674GM6A

Combining the aesthetic appeal of the Liano II and Urbane II collections, Caroma's new premium sensor tapware range is the perfect balance of design and functionality. The touch-free range is both hygienic and economical with advanced technology ensuring water conservation and germ control.

- Stainless Steel construction
- Contactless dispensing to maintain hygiene standards
- Suitable for single temperature use (cold or pretempered water)
- Comes with options of mains powered, battery powered or battery backup
- Auto shut off after few seconds to prevent water wastage
- Dual power solenoid control box allows for main power with battery backup in the event of a power outage. The device can also be mains power only or battery power only.
- ✓ Remote mounted solenoid control box
- ✓ IP65 water resistant Sensor window
- ✓ WELS 6 star rated, 4.5L/min
- Gunmetal finish (also available in chrome, brushed nickel, matte black and brushed brass)