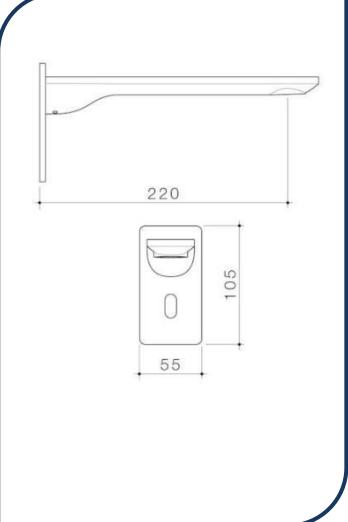

## Urbane II Sensor 220mm Wall Outlet Gunmetal – 99677GM6

Combining the aesthetic appeal of the Liano II and Urbane II collections, Caroma's new premium sensor tapware range is the perfect balance of design and functionality. The touch-free range is both hygienic and economical with advanced technology ensuring water conservation and germ control.