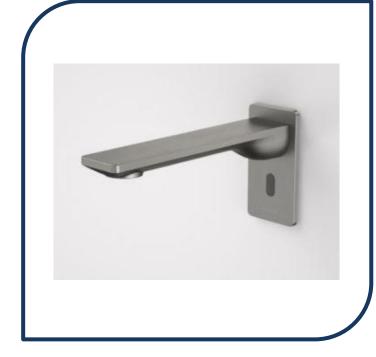

## Urbane II Sensor 180mm Wall Outlet Gunmetal – 99675GM6A

Combining the aesthetic appeal of the Liano II and Urbane II collections, Caroma's new premium sensor tapware range is the perfect balance of design and functionality. The touch-free range is both hygienic and economical with advanced technology ensuring water conservation and germ control.

- ✓ Solid brass construction
- ✓ Contactless dispensing to maintain hygiene standards
- ✓ Suitable for single temperature use (cold or pretempered water)
- Comes with options of mains powered, battery powered or battery backup
- Auto shut off after few seconds to prevent water wastage
- Dual Power solenoid control box which has an integrated battery backup in the event of a power outage
- ✓ Remote mounted solenoid control box
- ✓ IP65 water resistant Sensor window
- ✓ WELS 6 star rated, 4.5L/min
- Gunmetal finish (also available in brushed nickel, matte black, brushed brass and chrome)