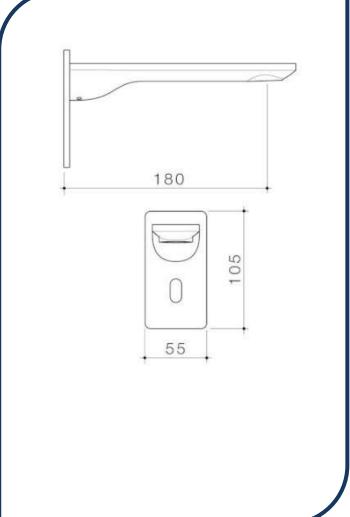

## Urbane II Sensor 180mm Wall Outlet Gunmetal – 99675GM6A

Combining the aesthetic appeal of the Liano II and Urbane II collections, Caroma's new premium sensor tapware range is the perfect balance of design and functionality. The touch-free range is both hygienic and economical with advanced technology ensuring water conservation and germ control.

- ✓ Solid brass construction
- ✓ Contactless dispensing to maintain hygiene standards
- ✓ Suitable for single temperature use (cold or pretempered water)
- Comes with options of mains powered, battery powered or battery backup
- Auto shut off after few seconds to prevent water wastage
- Dual Power solenoid control box which has an integrated battery backup in the event of a power outage
- ✓ Remote mounted solenoid control box
- ✓ IP65 water resistant Sensor window
- ✓ WELS 6 star rated, 4.5L/min
- Gunmetal finish (also available in brushed nickel, matte black, brushed brass and chrome)