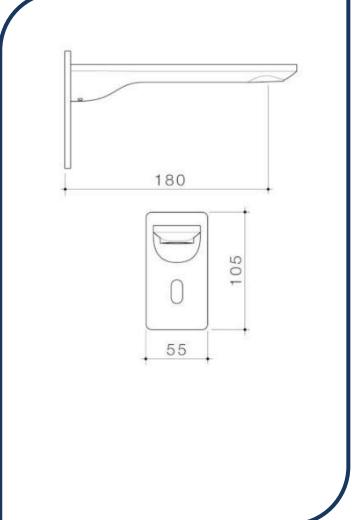

## Urbane II Sensor 180mm Wall Outlet Brushed Brass – 99675BB6A

Combining the aesthetic appeal of the Liano II and Urbane II collections, Caroma's new premium sensor tapware range is the perfect balance of design and functionality. The touch-free range is both hygienic and economical with advanced technology ensuring water conservation and germ control.

- ✓ Solid brass construction
- ✓ Contactless dispensing to maintain hygiene standards
- ✓ Suitable for single temperature use (cold or pretempered water)
- Comes with options of mains powered, battery powered or battery backup
- Auto shut off after few seconds to prevent water wastage
- Dual Power solenoid control box which has an integrated battery backup in the event of a power outage
- ✓ Remote mounted solenoid control box
- ✓ IP65 water resistant Sensor window
- ✓ WELS 6 star rated, 4.5L/min
- ✓ Brushed Brass finish (also available in chrome, matte black, brushed nickel and gunmetal)