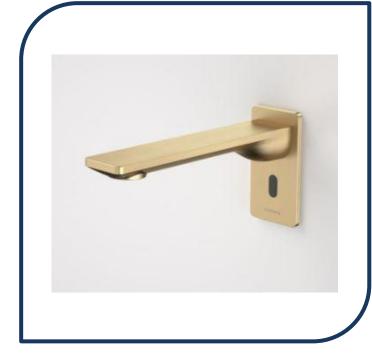

## Urbane II Sensor 180mm Wall Outlet Brushed Brass – 99675BB6A

Combining the aesthetic appeal of the Liano II and Urbane II collections, Caroma's new premium sensor tapware range is the perfect balance of design and functionality. The touch-free range is both hygienic and economical with advanced technology ensuring water conservation and germ control.

- ✓ Solid brass construction
- ✓ Contactless dispensing to maintain hygiene standards
- ✓ Suitable for single temperature use (cold or pretempered water)
- Comes with options of mains powered, battery powered or battery backup
- Auto shut off after few seconds to prevent water wastage
- Dual Power solenoid control box which has an integrated battery backup in the event of a power outage
- ✓ Remote mounted solenoid control box
- ✓ IP65 water resistant Sensor window
- ✓ WELS 6 star rated, 4.5L/min
- ✓ Brushed Brass finish (also available in chrome, matte black, brushed nickel and gunmetal)