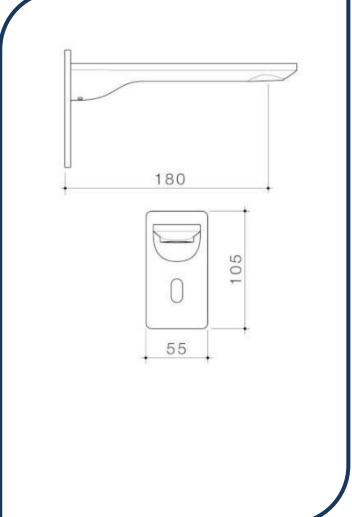

## Urbane II Sensor 180mm Wall Outlet Brushed Nickel – 99675BN6A

Combining the aesthetic appeal of the Liano II and Urbane II collections, Caroma's new premium sensor tapware range is the perfect balance of design and functionality. The touch-free range is both hygienic and economical with advanced technology ensuring water conservation and germ control.

- ✓ Solid brass construction
- ✓ Contactless dispensing to maintain hygiene standards
- ✓ Suitable for single temperature use (cold or pretempered water)
- ✓ Comes with options of mains powered, battery powered or battery backup
- ✓ Auto shut off after few seconds to prevent water wastage
- Dual Power solenoid control box which has an integrated battery backup in the event of a power outage
- ✓ Remote mounted solenoid control box
- ✓ IP65 water resistant Sensor window
- ✓ WELS 6 star rated, 4.5L/min
- ✓ Brushed Nickel finish (also available in chrome, matte black, brushed brass and gunmetal)