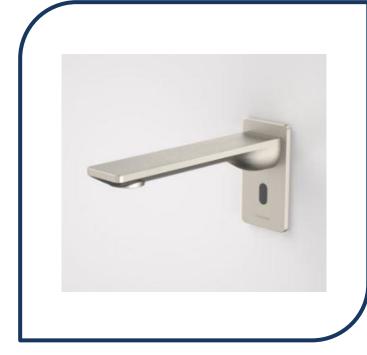

## Urbane II Sensor 180mm Wall Outlet Brushed Nickel – 99675BN6A

Combining the aesthetic appeal of the Liano II and Urbane II collections, Caroma's new premium sensor tapware range is the perfect balance of design and functionality. The touch-free range is both hygienic and economical with advanced technology ensuring water conservation and germ control.

- ✓ Solid brass construction
- ✓ Contactless dispensing to maintain hygiene standards
- ✓ Suitable for single temperature use (cold or pretempered water)
- ✓ Comes with options of mains powered, battery powered or battery backup
- ✓ Auto shut off after few seconds to prevent water wastage
- Dual Power solenoid control box which has an integrated battery backup in the event of a power outage
- ✓ Remote mounted solenoid control box
- ✓ IP65 water resistant Sensor window
- ✓ WELS 6 star rated, 4.5L/min
- ✓ Brushed Nickel finish (also available in chrome, matte black, brushed brass and gunmetal)