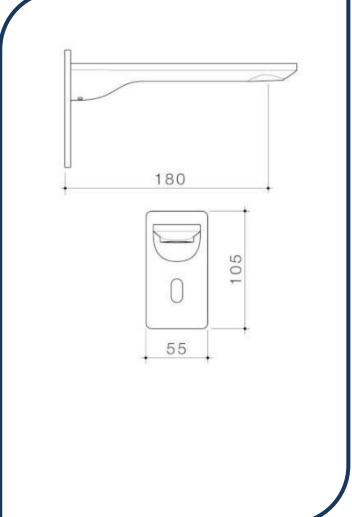

## Urbane II Sensor 180mm Wall Outlet Matte Black – 99675B6A

Combining the aesthetic appeal of the Liano II and Urbane II collections, Caroma's new premium sensor tapware range is the perfect balance of design and functionality. The touch-free range is both hygienic and economical with advanced technology ensuring water conservation and germ control.

- ✓ Solid brass construction
- ✓ Contactless dispensing to maintain hygiene standards
- ✓ Suitable for single temperature use (cold or pretempered water)
- ✓ Comes with options of mains powered, battery powered or battery backup
- Auto shut off after few seconds to prevent water wastage
- Dual Power solenoid control box which has an integrated battery backup in the event of a power outage
- ✓ Remote mounted solenoid control box
- ✓ IP65 water resistant Sensor window
- ✓ WELS 6 star rated, 4.5L/min
- ✓ Matte Black finish (also available in chrome, brushed brass, brushed nickel and gunmetal)