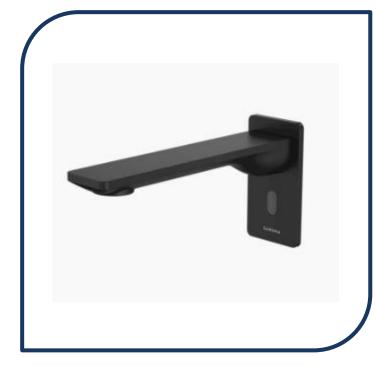

## Urbane II Sensor 180mm Wall Outlet Matte Black – 99675B6A

Combining the aesthetic appeal of the Liano II and Urbane II collections, Caroma's new premium sensor tapware range is the perfect balance of design and functionality. The touch-free range is both hygienic and economical with advanced technology ensuring water conservation and germ control.

- ✓ Solid brass construction
- ✓ Contactless dispensing to maintain hygiene standards
- ✓ Suitable for single temperature use (cold or pretempered water)
- ✓ Comes with options of mains powered, battery powered or battery backup
- Auto shut off after few seconds to prevent water wastage
- Dual Power solenoid control box which has an integrated battery backup in the event of a power outage
- ✓ Remote mounted solenoid control box
- ✓ IP65 water resistant Sensor window
- ✓ WELS 6 star rated, 4.5L/min
- ✓ Matte Black finish (also available in chrome, brushed brass, brushed nickel and gunmetal)