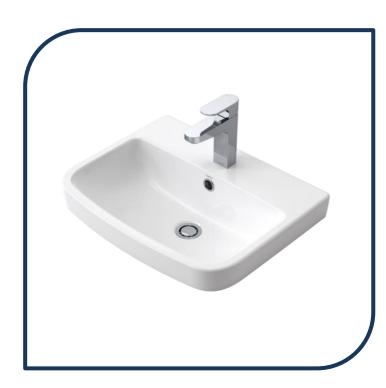

## Urbane Inset Vanity Basin

The Urbane inset basin is suited to a wide range of contemporary bathroom styles. Crafted from high- quality materials it embodies classic contemporary style with smooth curves and subtle accents and will last for years to come.

- ✓ Supplied with Overflow
- ✓ Capacity: 5.4L to overflow
- ✓ Includes flush-fitting white plug and waste
- ✓ White only

867105W – No taphole 867115W – 1 taphole

. 0

NB: Dimensions, specifications, drawings, colours and images are deemed correct at the time of publishing. Cooks Plumbing Supplies takes no liability as this information may be changed by the manufacturer without further notice. Please confirm all information prior to using the spefications in any building references.