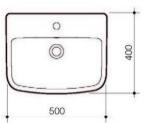

- ✓ Supplied with Overflow
- ✓ Capacity: 5.4L to overflow
- ✓ Includes flush-fitting white plug and waste
- ✓ White only

867105W – No taphole 867115W – 1 taphole

. 0

NB: Dimensions, specifications, drawings, colours and images are deemed correct at the time of publishing. Cooks Plumbing Supplies takes no liability as this information may be changed by the manufacturer without further notice. Please confirm all information prior to using the spefications in any building references.