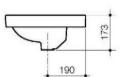

- ✓ Supplied with Overflow
- ✓ Capacity: 5.4L to overflow
- ✓ Includes flush-fitting white plug and waste
- ✓ White only

867105W – No taphole 867115W – 1 taphole

. 0

NB: Dimensions, specifications, drawings, colours and images are deemed correct at the time of publishing. Cooks Plumbing Supplies takes no liability as this information may be changed by the manufacturer without further notice. Please confirm all information prior to using the spefications in any building references.