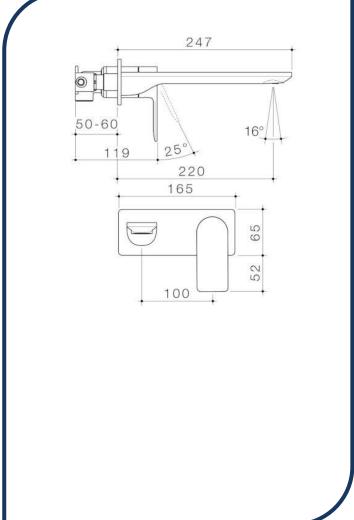

## Urbane II 220mm Rectangular Wall Basin/Bath Mixer Matte Black – 99642B6A

Embracing a distinctly modern Australian style, the Caroma Urbane II Tapware Collection is a combination of functional and design unity. Supported by a beautiful and highly durable palette of 5 colour finishes which can be tailored to suit a range of styles and tastes.

- ✓ Australian designed and engineered
- ✓ Concealed aerator with adjustable stream direction
- ✓ Unrestricted aerator included for bath installations
- ✓ Interchangeable trim kits allow colour/finish to be changed post installation
- ✓ One piece in wall breech assembly for ease of installation
- ✓ WELS 6\* Rated, 4.5L/min
- ✓ Matte Black finish (also available in brushed brass, brushed nickel, chrome and gunmetal)