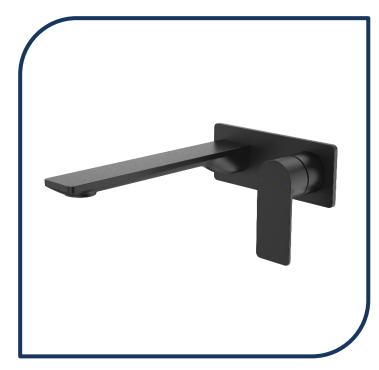

## Urbane II 220mm Rectangular Wall Basin/Bath Mixer Matte Black – 99642B6A

Embracing a distinctly modern Australian style, the Caroma Urbane II Tapware Collection is a combination of functional and design unity. Supported by a beautiful and highly durable palette of 5 colour finishes which can be tailored to suit a range of styles and tastes.

- ✓ Australian designed and engineered
- ✓ Concealed aerator with adjustable stream direction
- ✓ Unrestricted aerator included for bath installations
- ✓ Interchangeable trim kits allow colour/finish to be changed post installation
- ✓ One piece in wall breech assembly for ease of installation
- ✓ WELS 6\* Rated, 4.5L/min
- ✓ Matte Black finish (also available in brushed brass, brushed nickel, chrome and gunmetal)