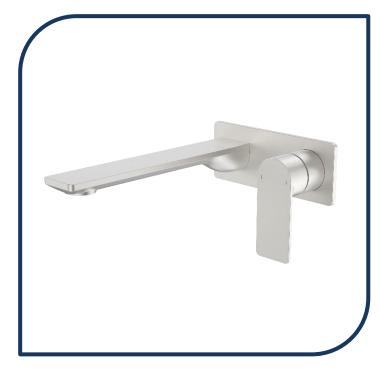

## Urbane II 220mm Rectangular Wall Basin/Bath Mixer Brushed Nickel – 99642BN6A

Embracing a distinctly modern Australian style, the Caroma Urbane II Tapware Collection is a combination of functional and design unity. Supported by a beautiful and highly durable palette of 5 colour finishes which can be tailored to suit a range of styles and tastes.