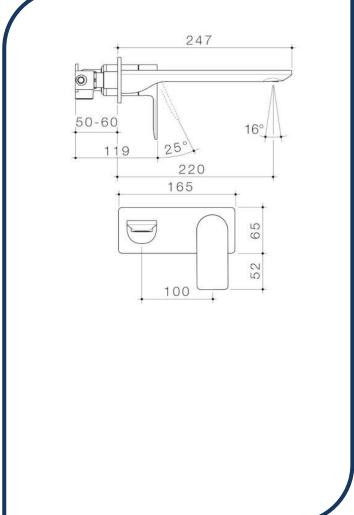

## Urbane II 220mm Rectangular Wall Basin/Bath Mixer Brushed Nickel – 99642BN6A

Embracing a distinctly modern Australian style, the Caroma Urbane II Tapware Collection is a combination of functional and design unity. Supported by a beautiful and highly durable palette of 5 colour finishes which can be tailored to suit a range of styles and tastes.

- ✓ Australian designed and engineered
- ✓ Concealed aerator with adjustable stream direction
- ✓ Unrestricted aerator included for bath installations
- ✓ Interchangeable trim kits allow colour/finish to be changed post installation
- ✓ One piece in wall breech assembly for ease of installation
- ✓ WELS 6\* Rated, 4.5L/min
- ✓ Brushed Nickel finish (also available in matte black, brushed brass, chrome and gunmetal)