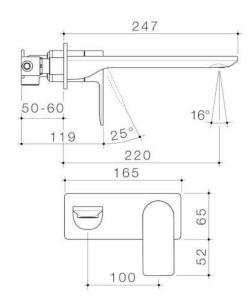

## Urbane II 220mm Rectangular Wall Basin/Bath Mixer Brushed Brass – 99642BB6A

Embracing a distinctly modern Australian style, the Caroma Urbane II Tapware Collection is a combination of functional and design unity. Supported by a beautiful and highly durable palette of 5 colour finishes which can be tailored to suit a range of styles and tastes.

- ✓ Australian designed and engineered
- ✓ Concealed aerator with adjustable stream direction
- Unrestricted aerator included for bath installations
- ✓ Interchangeable trim kits allow colour/finish to be changed post installation
- One piece in wall breech assembly for ease of installation
  - WELS 6\* Rated, 4.5L/min
- Brushed Brass finish (also available in matte black, brushed nickel, chrome and gunmetal)