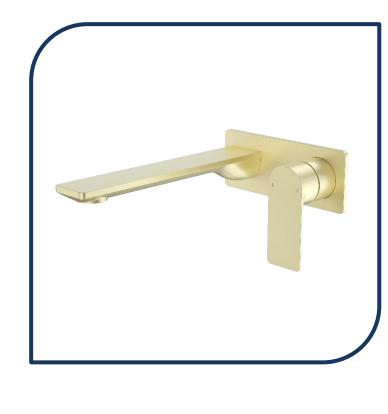

## Urbane II 220mm Rectangular Wall Basin/Bath Mixer Brushed Brass – 99642BB6A

Embracing a distinctly modern Australian style, the Caroma Urbane II Tapware Collection is a combination of functional and design unity. Supported by a beautiful and highly durable palette of 5 colour finishes which can be tailored to suit a range of styles and tastes.

- ✓ Australian designed and engineered
- ✓ Concealed aerator with adjustable stream direction
- Unrestricted aerator included for bath installations
- ✓ Interchangeable trim kits allow colour/finish to be changed post installation
- One piece in wall breech assembly for ease of installation
  - WELS 6\* Rated, 4.5L/min
- Brushed Brass finish (also available in matte black, brushed nickel, chrome and gunmetal)