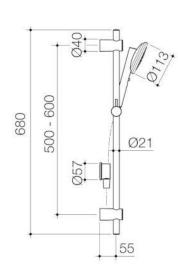

## Urbane II Rail Shower Brushed Brass -99631BB4E

Your shower is one of the most important features of your bathroom and the slim, sleek design of Urbane II Showers is perfect for an effortless modern design.

- Premium quality flow regulators deliver a consistent flow ✓ of water under a range of water pressures
- VJet technology delivers variable spray at your control, from a firm invigorating spray to relaxing and everything in between
- Easy slide rail height adjustment
- Smooth, silver flex shower hose for durability and easy cleaning WELS 4\* Rating (Range E) 7.5L/Min
- Brushed Brass (also available in matte black, brushed nickel, chrome and gunmetal)