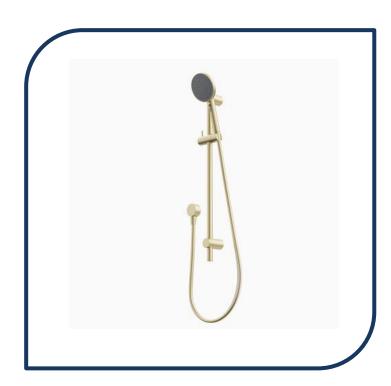

## Urbane II Rail Shower Brushed Brass -99631BB4E

Your shower is one of the most important features of your bathroom and the slim, sleek design of Urbane II Showers is perfect for an effortless modern design.

- Premium quality flow regulators deliver a consistent flow ✓ of water under a range of water pressures
- VJet technology delivers variable spray at your control, from a firm invigorating spray to relaxing and everything in between
- Easy slide rail height adjustment
- Smooth, silver flex shower hose for durability and easy cleaning WELS 4\* Rating (Range E) 7.5L/Min
- Brushed Brass (also available in matte black, brushed nickel, chrome and gunmetal)