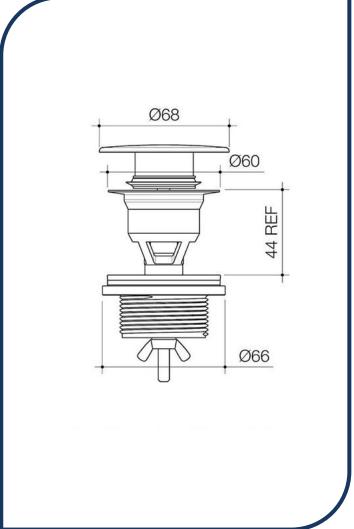

## Urbane II Basin Dome Pop-Up Plug And Waste Matte Black – 687330B

The Urbane II colour kits allow you to customise your bathroom to your unique style and taste right down to the basin plugs and toilet hinges.

- ✓ Dome design for splash reduction
- ✓ Push function
- ✓ Designed to match Caroma's Urbane II range of basin's, tapware and accessories
- ✓ Matte Black finish (Also available in brushed brass, brushed nickel, chrome and gunmetal)