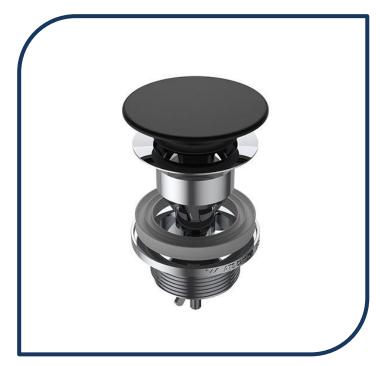

## Urbane II Basin Dome Pop-Up Plug And Waste Matte Black – 687330B

The Urbane II colour kits allow you to customise your bathroom to your unique style and taste right down to the basin plugs and toilet hinges.

- ✓ Dome design for splash reduction
- ✓ Push function
- ✓ Designed to match Caroma's Urbane II range of basin's, tapware and accessories
- ✓ Matte Black finish (Also available in brushed brass, brushed nickel, chrome and gunmetal)