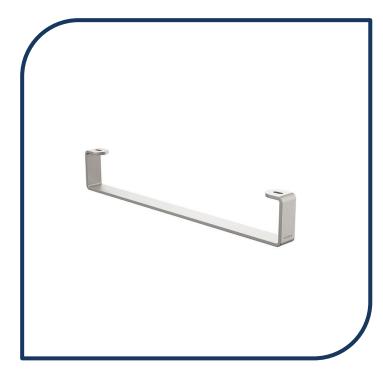

## Urbane II Hand Wall Basin Integrated Rail Brushed Nickel – 99623BN

Complete your bathroom with Caroma's range of Urbane II bathroom accessories. The contemporary design and thin-edge details will complement the rest of your choices from the collection

- ✓ Metal construction ensures durability
- ✓ To be installed below a Urbane II Hand Wall Basin
- ✓ Contemporary design and thin edge details to suit modern bathroom
- ✓ Match with the rest of Urbane II Bathroom Accessories Collection
- ✓ Brushed Nickel finish (also available in matte black, chrome, brushed brass and gunmetal)