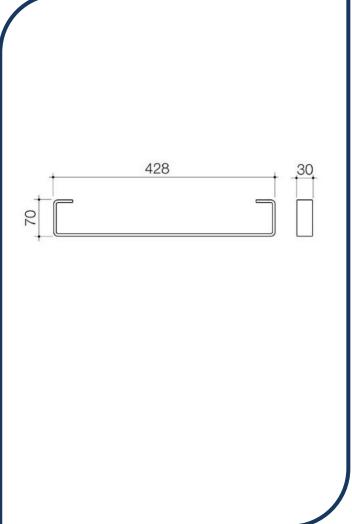

## Urbane II Hand Wall Basin Integrated Rail Brushed Nickel – 99623BN

Complete your bathroom with Caroma's range of Urbane II bathroom accessories. The contemporary design and thin-edge details will complement the rest of your choices from the collection

- ✓ Metal construction ensures durability
- ✓ To be installed below a Urbane II Hand Wall Basin
- ✓ Contemporary design and thin edge details to suit modern bathroom
- ✓ Match with the rest of Urbane II Bathroom Accessories Collection
- ✓ Brushed Nickel finish (also available in matte black, chrome, brushed brass and gunmetal)