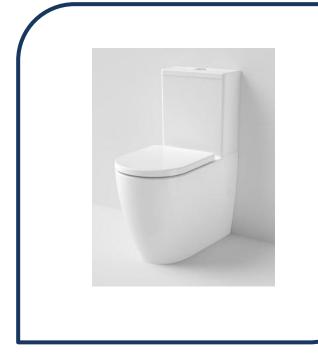

## Urbane II Cleanflush Wall Faced Close Coupled Toilet Suite

Caroma's Urbane II Collection of toilets have a contemporary lowprofile design to match the Urbane II basins, baths, showers and tapware. Urbane II toilets feature Cleanflush technology, their most effective and hygienic toilet. their patented design features revolutionary rimless technology that delivers the next generation of toilets; easy to clean and water efficient with superior hygiene.

746250W – Urbane II Cleanflush Wall Faced Close Coupled Toilet Suite Bottom Inlet

746350W – Urbane II Cleanflush Wall Faced Close Coupled Toilet Suite Back Entry