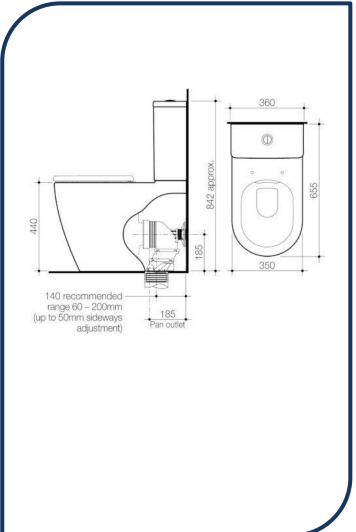

- ✓ WELS 4 star rated, 4.5/3L (3.5L avg/flush)
- ✓ Back entry or bottom inlet cistern
  - Universal trap (UniTrap) for S or P trap installations
- ✓ S Trap 60 to 200mm, P Trap 185mm
- ✓ Optional coloured flush buttons and seat hinge caps to match Urbane II tapware
- ✓ Includes Vogue soft close toilet seat with quick release function for easy cleaning
- ✓ D82 fixing bracket included
- ✓ Supplied with patented Uni Orbital® connector