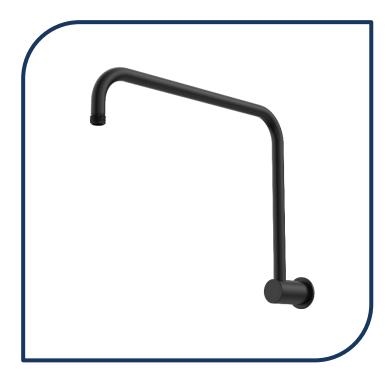

## Urbane II 460mm Upswept Shower Arm Matte Black – 99642B

Your shower is one of the most important features of your bathroom and the slim, sleek design of Urbane II Showers is perfect for an effortless modern design. Choosing the right type of shower for your bathroom from the Urbane II Showers Collection will ensure a luxurious showering experience every time.

- ✓ Durable brass body construction
- ✓ Wall mounted
- Showerhead not included (matching Urbane II Showerheads available)
- ✓ Complete the look with Urbane II Bathroom Collection
- Matte Black finish (also available in brushed brass, brushed nickel, chrome and gunmetal)