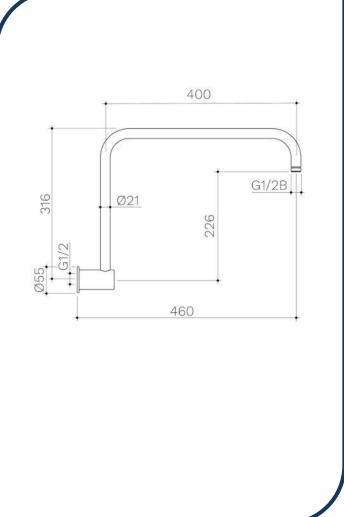

## Urbane II 460mm Upswept Shower Arm Matte Black – 99642B

Your shower is one of the most important features of your bathroom and the slim, sleek design of Urbane II Showers is perfect for an effortless modern design. Choosing the right type of shower for your bathroom from the Urbane II Showers Collection will ensure a luxurious showering experience every time.