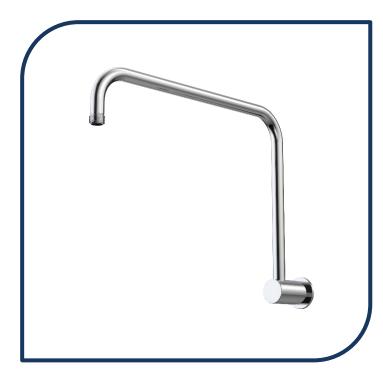

## Urbane II 460mm Upswept Shower Arm Chrome – 99642C

Your shower is one of the most important features of your bathroom and the slim, sleek design of Urbane II Showers is perfect for an effortless modern design. Choosing the right type of shower for your bathroom from the Urbane II Showers Collection will ensure a luxurious showering experience every time.

- ✓ Durable brass body construction
- ✓ Wall mounted
- Showerhead not included (matching Urbane II Showerheads available)
- ✓ Complete the look with Urbane II Bathroom Collection
- Chrome finish (also available in matte black, brushed brass, brushed nickel and gunmetal)