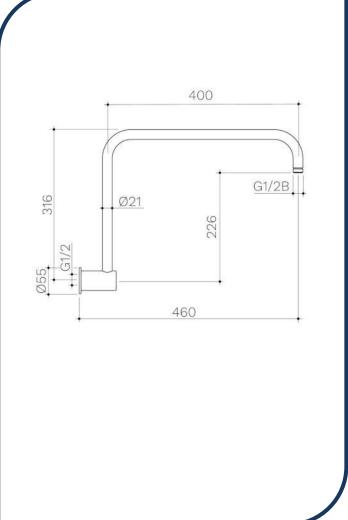

## Product Specification Sheet

## Urbane II 460mm Upswept Shower Arm Chrome – 99642C

Your shower is one of the most important features of your bathroom and the slim, sleek design of Urbane II Showers is perfect for an effortless modern design. Choosing the right type of shower for your bathroom from the Urbane II Showers Collection will ensure a luxurious showering experience every time.

- ✓ Durable brass body construction
- ✓ Wall mounted
- Showerhead not included (matching Urbane II Showerheads available)
- ✓ Complete the look with Urbane II Bathroom Collection
- Chrome finish (also available in matte black, brushed brass, brushed nickel and gunmetal)