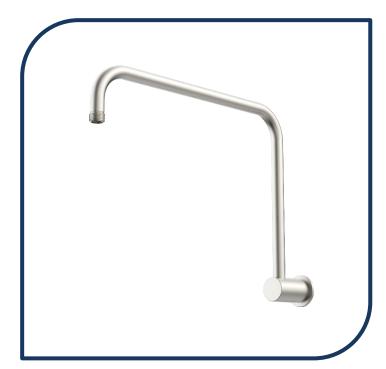

## Urbane II 460mm Upswept Shower Arm Brushed Nickel – 99642BN

Your shower is one of the most important features of your bathroom and the slim, sleek design of Urbane II Showers is perfect for an effortless modern design. Choosing the right type of shower for your bathroom from the Urbane II Showers Collection will ensure a luxurious showering experience every time.

- ✓ Durable brass body construction
- ✓ Wall mounted
- Showerhead not included (matching Urbane II Showerheads available)
- ✓ Complete the look with Urbane II Bathroom Collection
- ✓ Brushed Nickel finish (also available in matte black, brushed brass, chrome and gunmetal)