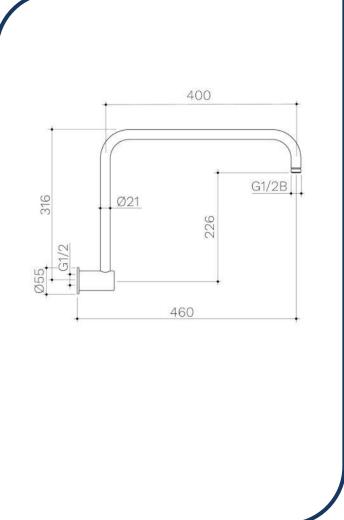

## Urbane II 460mm Upswept Shower Arm Brushed Nickel – 99642BN

Your shower is one of the most important features of your bathroom and the slim, sleek design of Urbane II Showers is perfect for an effortless modern design. Choosing the right type of shower for your bathroom from the Urbane II Showers Collection will ensure a luxurious showering experience every time.