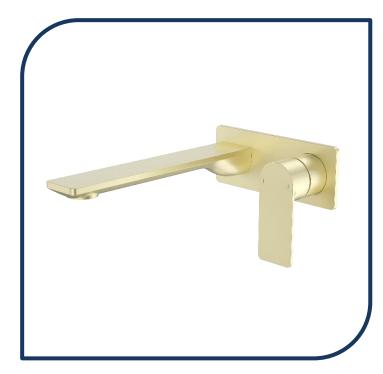

## Urbane II 220mm Rectangular Wall Basin/Bath Mixer Brushed Brass – 99642BB6A

Embracing a distinctly modern Australian style, the Caroma Urbane II Tapware Collection is a combination of functional and design unity. Supported by a beautiful and highly durable palette of 5 colour finishes which can be tailored to suit a range of styles and tastes.

- ✓ Australian designed and engineered
- ✓ Concealed aerator with adjustable stream direction
- ✓ Unrestricted aerator included for bath installations
- ✓ Interchangeable trim kits allow colour/finish to be changed post installation
- ✓ One piece in wall breech assembly for ease of installation
- WELS 6\* Rated, 4.5L/min
- ✓ Brushed Brass finish (also available in matte black, brushed nickel, chrome and gunmetal)