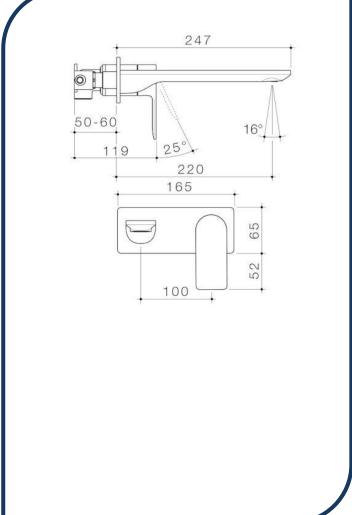

## Urbane II 220mm Rectangular Wall Basin/Bath Mixer Brushed Brass – 99642BB6A

Embracing a distinctly modern Australian style, the Caroma Urbane II Tapware Collection is a combination of functional and design unity. Supported by a beautiful and highly durable palette of 5 colour finishes which can be tailored to suit a range of styles and tastes.

- ✓ Australian designed and engineered
- ✓ Concealed aerator with adjustable stream direction
- ✓ Unrestricted aerator included for bath installations
- ✓ Interchangeable trim kits allow colour/finish to be changed post installation
- ✓ One piece in wall breech assembly for ease of installation
- WELS 6\* Rated, 4.5L/min
- ✓ Brushed Brass finish (also available in matte black, brushed nickel, chrome and gunmetal)