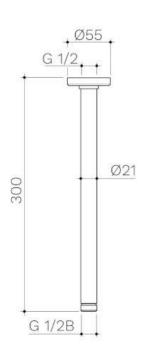

## Urbane II 300mm Ceiling Shower Arm Gunmetal – 99639GM

Your shower is one of the most important features of your bathroom and the slim, sleek design of Urbane II Showers is perfect for an effortless modern design. Choosing the right type of shower for your bathroom from the Urbane II Showers Collection will ensure a luxurious showering experience every time.

- ✓ Durable brass body construction
- ✓ Arm only
- Ceiling mounted with 300mm drop length (also available in 500mm)
- Showerhead not included (matching Urbane II showerheads available)
- ✓ Complete the look with the Urbane II Bathroom Collection
- Gunmetal finish (also available in brushed nickel, matte black, brushed brass and chrome)