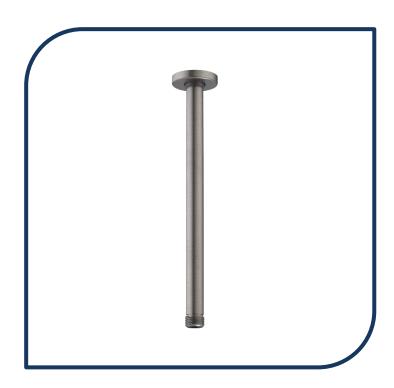

## Urbane II 300mm Ceiling Shower Arm Gunmetal – 99639GM

Your shower is one of the most important features of your bathroom and the slim, sleek design of Urbane II Showers is perfect for an effortless modern design. Choosing the right type of shower for your bathroom from the Urbane II Showers Collection will ensure a luxurious showering experience every time.

- ✓ Durable brass body construction
- ✓ Arm only
- Ceiling mounted with 300mm drop length (also available in 500mm)
- Showerhead not included (matching Urbane II showerheads available)
- ✓ Complete the look with the Urbane II Bathroom Collection
- Gunmetal finish (also available in brushed nickel, matte black, brushed brass and chrome)